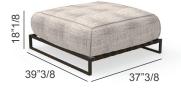

# Casilda Design: Ramón Esteve



## Description

Ottoman with powder coated stainless steel structure available in four different colors: moka, gold, white or graphite. Seat is supported by polyester belts specifically formulated for outdoor use, available colors: moka, black and gold, light grey or dark grey. Five types of fabrics: mélange grey or white-beige for the moka structure, white for the gold structure; melange dark grey for the white and graphite structure and dark grey for graphite one. Cushion has removable cover, easy to wash and weather resistant. Quick dry foam padding. Made in Italy.

## Dimensions

37"3/8W x 39"3/8D x 18"1/8H



## Finishes and materials

### **Combinations:**

- A) Structure: Moka stainless steel (I2) / Cushion: Melange grey fabric (C88).
- B) Structure: Moka stainless steel (I2) / Cushion: White-beige fabric (C89).
- C) Structure: Gold stainless steel (I3) / Cushion: White fabric (C75).
- D) Structure: White stainless steel (I4) / Cushion: Melange light grey fabric (C36).
- E) Structure: Graphite stainless steel (I5) / Cushion: Melange light grey fabric (C36).
- F) Structure: Graphite stainless steel (I5) / Cushion: Dark grey fabric (C17).

**Elastic belts:** Moka (B6), black and gold (B7), light grey (B2) or dark grey (B1), matching with structure and fabric colors.

(For more specifications, please refer to "Finishes & Materials")