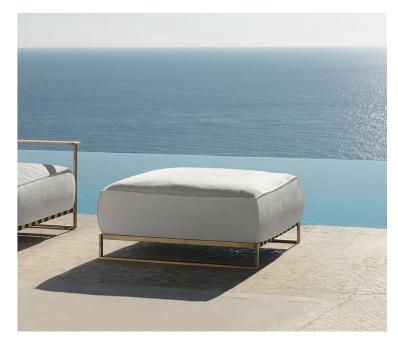

## Description

Ottoman with powder coated stainless steel structure available in four different colors: moka, gold, white or graphite. Seat is supported by polyester belts specifically formulated for outdoor use, available colors: moka, black and gold, light grey or dark grey. Five types of fabrics: mélange grey or white-beige for the moka structure, white for the gold structure; melange dark grey for the white and graphite structure and dark grey for graphite one. Cushion has removable cover, easy to wash and weather resistant. Quick dry foam padding. Made in Italy.