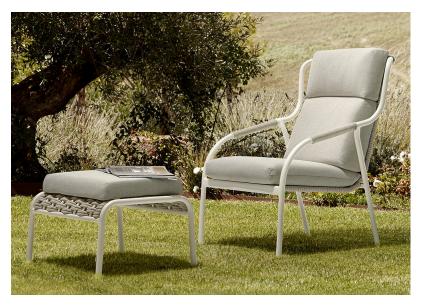

# Capri

Design: Santiago Sevillano

### Description

Stackable lounge chair with powder coated aluminum structure. Seat, backrest and armrests woven with Round Searope. Ideal if combined with the Capri footrest. Set of seat and back cushions available on demand. Made in Italy.

#### Finishes and materials

**Structure:** Powder coated aluminum in graphite or white color.

Weaving: Round Searope (100% polypropylene rope) in dark grey or pearl color.

Cushions cover: Fabric Cat. A1 or Cat. B1