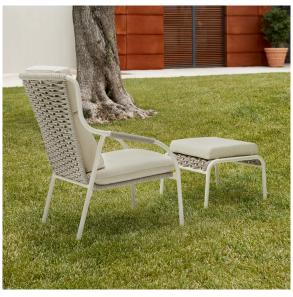

# Capri

Design: Santiago Sevillano

### Description

Stackable lounge chair with powder coated aluminum structure. Seat, backrest and armrests woven with Round Searope. Ideal if combined with the Capri footrest. Set of seat and back cushions available on demand. Made in Italy.

#### Finishes and materials

**Structure:** Powder coated aluminum in graphite or white color.

Weaving: Round Searope (100% polypropylene rope) in dark grey or pearl color.

Cushions cover: Fabric Cat. A1 or Cat. B1