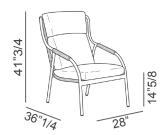

# Capri

Design: Santiago Sevillano





### Description

Stackable lounge chair with powder coated aluminum structure. Seat, backrest and armrests woven with Round Searope. Ideal if combined with the Capri footrest. Set of seat and back cushions available on demand. Made in Italy.

#### **Dimensions**

28"W x 36"1/4D x 41"3/4H **Seat height:** 14"5/8



## Footrest dimensions: 24"3/8W x 22"7/8D x 14"5/8H



#### Finishes and materials

**Structure:** Powder coated aluminum in graphite or white color.

Weaving: Round Searope (100% polypropylene rope) in dark grey or pearl color.

Cushions cover: Fabric Cat. A1 or Cat. B1

(For more specifications, please refer to "Finishes & Materials")