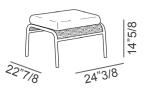

# Capri

Design: Santiago Sevillano





### Description

Stackable lounge chair with powder coated aluminum structure. Seat, backrest and armrests woven with Round Searope. Ideal if combined with the Capri footrest. Set of seat and back cushions available on demand. Made in Italy.

#### **Dimensions**

28"W x 36"1/4D x 41"3/4H **Seat height:** 14"5/8



## Footrest dimensions: 24"3/8W x 22"7/8D x 14"5/8H



#### Finishes and materials

**Structure:** Powder coated aluminum in graphite or white color.

Weaving: Round Searope (100% polypropylene rope) in dark grey or pearl color.

Cushions cover: Fabric Cat. A1 or Cat. B1

(For more specifications, please refer to "Finishes & Materials")