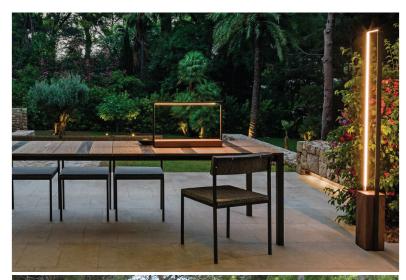

# Description

Floor lamp with powder coated stainless steel structure available in four different colors: moka, gold, white or graphite. Base available in Iroko wood for the moka, gold and white structures or Stonewood for the graphite one. Weather resistant. Made in Italy.

### **Dimensions**

9"W x 7"7/8D x 68"7/8H