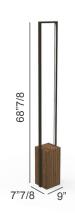

# Casilda

Design: Ramón Esteve





# Description

Floor lamp with powder coated stainless steel structure available in four different colors: moka, gold, white or graphite. Base available in Iroko wood for the moka, gold and white structures or Stonewood for the graphite one. Weather resistant. Made in Italy.

### **Dimensions**

9"W x 7"7/8D x 68"7/8H



## Finishes and materials

#### **Combinations:**

A) Structure: Moka (I2) stainless steel / Base: Iroko wood (L8).

B) Structure: Gold (I3) stainless steel / Base: Iroko wood (L8).

C) Structure: White (I4) stainless steel / Base: Iroko wood (L8).

D) Structure: Graphite (I5) stainless steel / Base: Stonewood (L10).

(For more specifications, please refer to "Finishes & Materials")