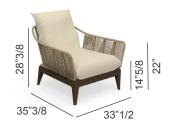

### **Dimensions**

33"1/2W x 35"3/8D x 28"3/8H

Seat height: 14"5/8 Armrest height: 22"