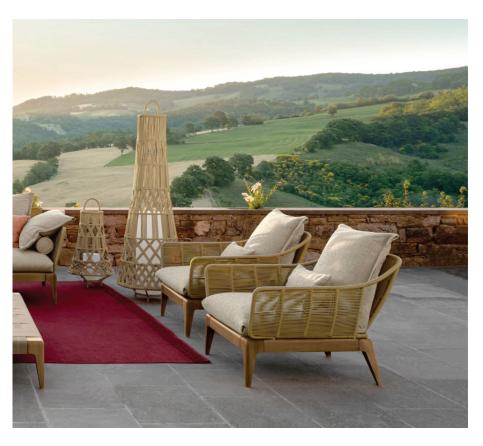

## Description

Lounge chair made with smoke teak wood structure. The armrest and backrests are covered with a synthetic rope weave available in sand color. Seat cushions have removable covers and are upholstered in weather resistant outdoor fabrics available in Mambo taupe or Twill beige color. The padding is made of quick dry foam. Decorative cushions are available as an optional. Made in Italy.

#### Finishes and materials

Structure: Smoke teak wood (L4)

Cushions: Mambo taupe (C24) or Twill beige (C25) fabric.

Armrest and backrest cover: Sand rope (R22)

Optional decorative cushions: Mambo taupe (C24), Twill beige (C25),

Outmap sand (C26), Twill red (C27) or Rose (C28) fabric.

(For more specifications, please refer to "Finishes & Materials")