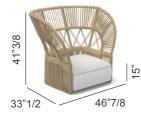

Dimensions

46"7/8W x 33"1/2D x 41"3/8H Seat height: 15"

Decorative cushions 17"3/4 x 9"7/8 23"5/8 x 15"3/4 35"3/8 x 25"5/8