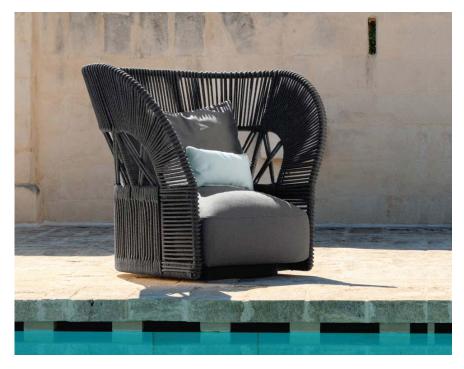

## Description

Lounge chair with graphite powder coated aluminum structure. The backrest is covered with a synthetic rope weave. Seat cushions have removable covers and are upholstered in weather resistant outdoor fabrics. The padding is made of quick dry foam. Three different sizes of decorative cushions are available as an optional. Made in Italy.

## Finishes and materials

**Combinations:** 

- A) Backrest: Beige rope (R9) / Seat cushions: Beige fabric (C42).
- B) Backrest: Beige rope (R9) / Seat cushions: Plain white fabric (C49).
- C) Backrest: Dark grey rope (R10) / Seat cushions: Dark grey fabric (C48).
- D) Backrest: Red rope (R21) / Seat cushions: Outmap plum fabric (C68).