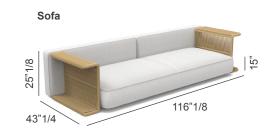

Dimensions

116"1/8W x 43"1/4D x 25"1/8H Seat height: 15"

Cushions with neckroll 31"1/2 x 23"5/8 43"1/4 x 23"5/8 55"1/8 x 23"5/8

Decorative cushions 31"1/2 x 23"5/8