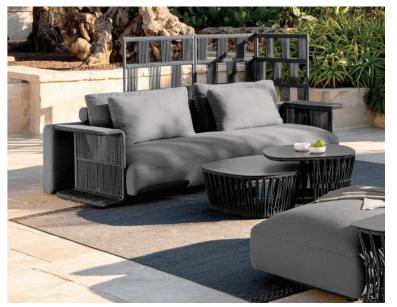

## Description

Sofa with graphite powder coated aluminum structure. Seat cushion and backrest have removable cover and are upholstered in weather resistant outdoor fabrics available in beige, dark grey or plain white color. The padding is made of quick dry foam. The structure of the armrests is completely covered with synthetic natutical rope. Two type of different cushions are available as an optional: decorative and with neckroll. Made in Italy.

## Finishes and materials

**Combinations:** 

- A) Backrest: Beige fabric (C42) / Seat cushion: Beige fabric (C42) / Armrest: Beige rope (R9).
- B) Backrest: Plain white fabric (C49) / Seat cushion: Plain white fabric (C49) / Armrest: Beige rope (R9).
- C) Backrest: Dark grey fabric (C48) / Seat cushion: Dark grey fabric (C48) / Armrest: Dark grey rope (R10).