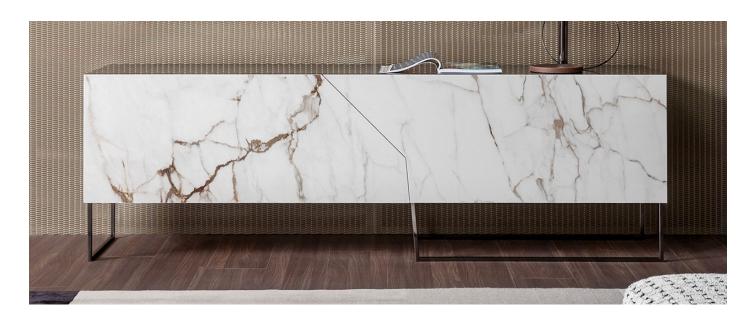

## Doppler K

Design: Giuseppe Viganò

## Description

Elegant sideboard with lacquered wooden structure, ceramic covered doors and base in lacquered metal or metal finish. Made in Italy.

**Doors:** Matt ceramic in Ardesia grey or Laurent finish, glossy ceramic in

Calacatta finish, silk finish ceramic in Calacatta Macchia Vecchia.

(For more specifications, please refer to "Finishes & Materials")