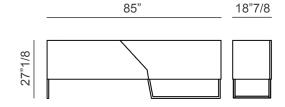

## Doppler K

Design: Giuseppe Viganò



## Description

Elegant sideboard with lacquered wooden structure, ceramic covered doors and base in lacquered metal or metal finish. Made in Italy.

## **Dimensions**

85"W x 18"7/8D x 27"1/8H



## Finishes and materials

**Base:** Matt lacquered metal in white, anthracite grey, dove grey or brown.

Metal in bronze, lead, matt copper or matt brass finish. Structure: Matt lacquered wood in white or black color.

**Doors:** Matt ceramic in Ardesia grey or Laurent finish, glossy ceramic in

Calacatta finish, silk finish ceramic in Calacatta Macchia Vecchia.

(For more specifications, please refer to "Finishes & Materials")