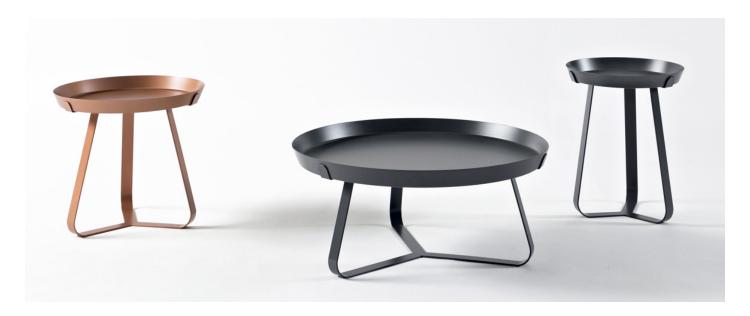

## Description

Family of coffee tables with lacquered metal or metal finish base and top. The top is a removable tray, available with an additional decorative ceramic top. Made in Italy.

## Finishes and materials

**Base & Top:** Matt lacquered metal in white, black, anthracite grey, bronze or lead color. Metal in mat copper or mat brass finish.

**Optional Top finish:** Matt ceramic in Ardesia grey or Laurent finish, glossy ceramic in Calacatta or Gold Onice finish, or silk finish ceramic in Calacatta Macchia Vecchia.