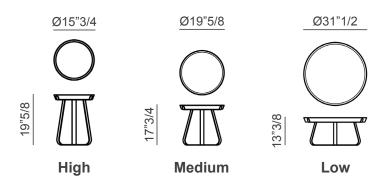

## **Dimensions**

**High:** Ø15"3/4 x 19"5/8H **Medium:** Ø19"5/8 x 17"3/4H **Low:** Ø31"1/2 x 13"3/8H