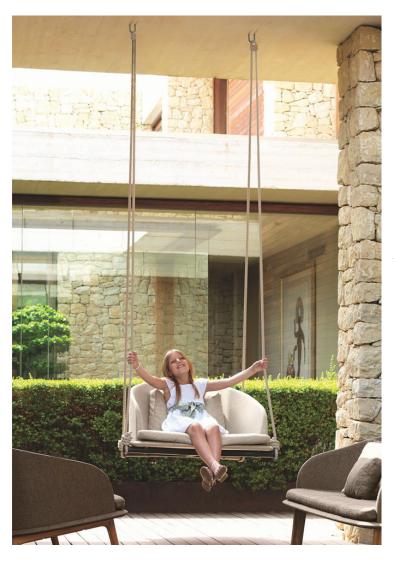

## Cleo

Design: Marco Acerbis

## Description

Swing suspended with a pair of supporting synthetic ropes.
Structure made in teak wood cover with six different options of fabric colors. Cushions are made in removable fabrics, easy to wash and weather resistant. Quick dry foam padding. Made in Italy.