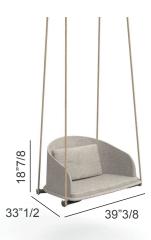

## Cleo

Design: Marco Acerbis



## Description

Swing suspended with a pair of supporting synthetic ropes.
Structure made in teak wood cover with six different options of fabric colors. Cushions are made in removable fabrics, easy to wash and weather resistant. Quick dry foam padding. Made in Italy.

## **Dimensions**

39"3/8W x 33"1/2D x 18"7/8H



## Finishes and materials

Structure: Teak wood (L1).

Cover / rope: Dark grey fabric (C2) / Dark grey rope (R11); Light grey fabric (C3) / Dark grey rope (R11); Ecru fabric (C60) / Ecru rope (R11); Bronze fabric (C61) / Ecru rope (R11); Mambo

white snowy fabric (C64) / Ecru rope (R11); Light blue fabric (C61) / Ecru rope (R11).

(For more specifications, please refer to "Finishes & Materials")