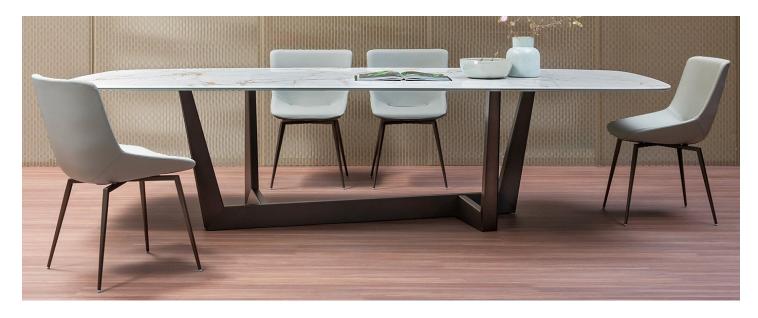

## Description

Upholstered chair with steel structure and padded with cold-foamed polyurethane. Available with a four legged base in the version entirely upholstered in fabric, leather or eco-leather, or in the variant with painted metal legs. Also the bi-color option is offered (front fabric, rear leather). Non removable cover. Made in Italy.