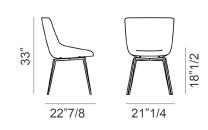

## Description

Upholstered chair with steel structure and padded with cold-foamed polyurethane. Available with a four legged base in the version entirely upholstered in fabric, leather or eco-leather, or in the variant with painted metal legs. Also the bi-color option is offered (front fabric, rear leather). Non removable cover. Made in Italy.

## Dimensions

21"1/4W x 22"7/8D x 33"H Seat height: 18"1/2



## Finishes & Materials

**Cover:** C.O.M. Fabric / Fabric (Cat. 800 / 900 / Class / Extra / Must / Special) / C.O.L. / Eco-leather / Eco Leather Vintage / Leather Cat. Capri. **Legs:** Metal / Plus metal / Special metal / Covered in the same finish as the cover.

\* For more specifications, please refer to the "Finishes & Materials" PDF

## **Cassoni LLC**