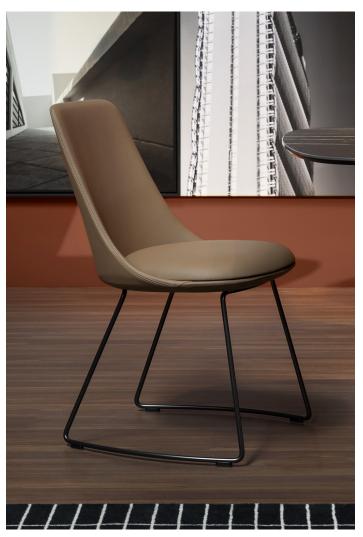

## Itala Si

Design: Gino Carollo

## Description

Chair with structure in steel and cold-foamed polyurethane padding. The comfort of the chair is guaranteed by the accentuated padding of the seat, while the backrest, which becomes slimmer as it reaches the top, defines the light and linear silhouette.

The upholstery is available in fabric, leather or eco-leather, while the sled base is offered in a wide range of metal finishes. Made in Italy.