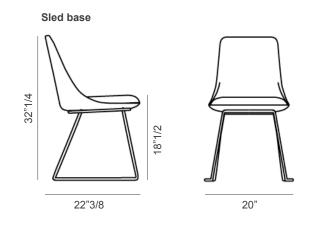

## Itala Si

Design: Gino Carollo



## Description

Chair with structure in steel and cold-foamed polyurethane padding. The comfort of the chair is guaranteed by the accentuated padding of the seat, while the backrest, which becomes slimmer as it reaches the top, defines the light and linear silhouette.

The upholstery is available in fabric, leather or eco-leather, while the sled base is offered in a wide range of metal finishes. Made in Italy.

## **Dimensions**

20"W x 22"3/8D x 32"1/4H Seat height: 18"1/2



## Finishes & Materials

Cover: C.O.M. Fabric / Fabric (Cat. 800 / 900 / Class / Extra / Must / Special) /

C.O.L / Eco leather / Eco leather vintage / Capri leather.

Legs: Metal (White / Anthracite grey / Brown / Black / Dove Grey) / Plus metal: (Bronze /

Pearl Gold / Platinum / Lead) / Special metal: (Chromed / Black nickel / Matt brass / Matt copper).

\* For more specifications, please refer to the "Finishes & Materials" PDF