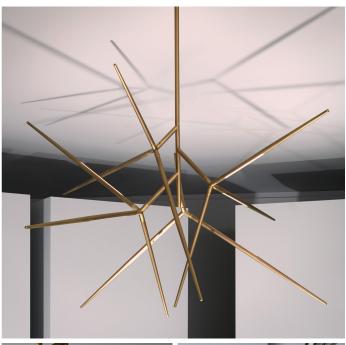

## Spear

Design: Massimo Tonetto

## Description

Chandelier with direct and indirect light. Metal structure with polished black nickel, matt black nickel or light burnished brass finish.

- . Dimmable 0-10V.
- . Dimmable ballast included.

Supply: terminal block. Available in two sizes.

Spear lamp light source:

1x26W LED 3325lm 2700°K CRI80

Spear small lamp light source: 1x18W LED 2280lm 2700°K CRI80

Made in Italy.