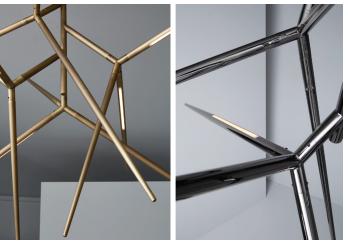

## Finishes and materials

Structure: Polished black nickel or matt black nickel metal or light burnished brass\*. \*Burnished brass finish on metal base

(For more specifications, please refer to "Finishes & Materials")