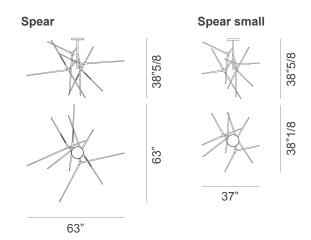

## **Dimensions**

**Spear:** 63"W x 63"D x 38"5/8H

Spear small: 37"W x 38"1/8D x 38"5/8H