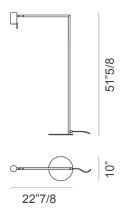

# Rectus

Design: Massimo Tonetto



## **Description**

Floor lamp with directional light. Structure with adjustable joint available in matt black nickel combined with polished black nickel metal or in dark burnished brass. Bulbs are not included.

Supply: Power cord.

**Light source:** 

1x6W GU10 PAR16 LED 560lm 2700°K

CRI 80 - Dimmable.

Dimmer included. Made in Italy.

Cable length: 90"1/2

#### **Dimensions**

22"7/8W x 10"D x 51"5/8H



### Finishes and materials

#### Structure:

- A) Matt black nickel combined with polished black nickel metal.
- B) Dark burnished brass.

(For more specifications, please refer to "Finishes & Materials")