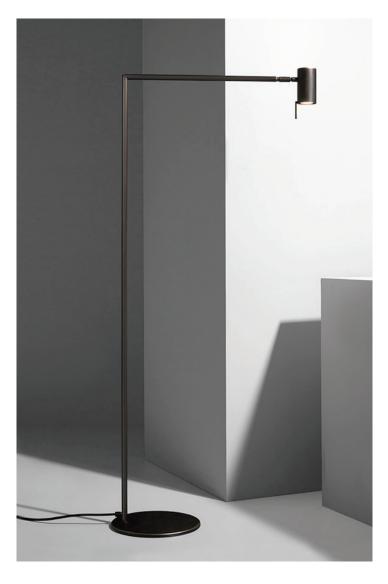

# Rectus

Design: Massimo Tonetto

## **Description**

Floor lamp with directional light. Structure with adjustable joint available in matt black nickel combined with polished black nickel metal or in dark burnished brass. Bulbs are not included.

Supply: Power cord.

**Light source:** 

1x6W GU10 PAR16 LED 560lm 2700°K

CRI 80 - Dimmable.

Dimmer included. Made in Italy.

Cable length: 90"1/2

#### Structure:

- A) Matt black nickel combined with polished black nickel metal.
- B) Dark burnished brass.

(For more specifications, please refer to "Finishes & Materials")