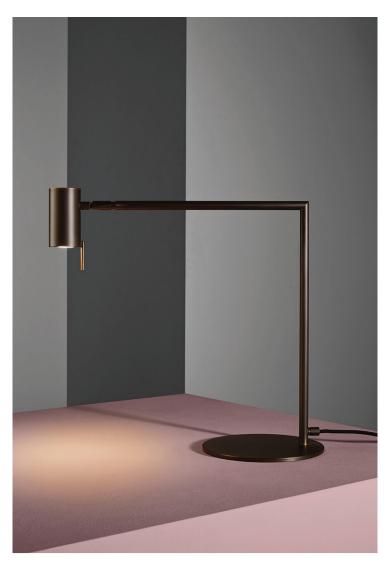

# Rectus

Design: Massimo Tonetto

# **Description**

Table lamp with directional light. Structure with adjustable joint available in matt black nickel combined with polished black nickel metal or in dark burnished brass. Bulbs are not included.

Supply: Power cord.

**Light source:** 

1x6W GU10 PAR16 LED 560lm 2700°K

CRI 80 - Dimmable.

Dimmer included. Made in Italy.

Cable length: 90"1/2

## Finishes and materials

- A) Matt black nickel combined with polished black nickel metal.
- B) Dark burnished brass.

(For more specifications, please refer to "Finishes & Materials")