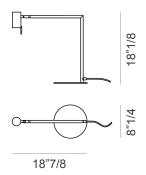

# Rectus

Design: Massimo Tonetto



# **Description**

Table lamp with directional light. Structure with adjustable joint available in matt black nickel combined with polished black nickel metal or in dark burnished brass. Bulbs are not included.

Supply: Power cord.

**Light source:** 

1x6W GU10 PAR16 LED 560lm 2700°K

CRI 80 - Dimmable.

Dimmer included. Made in Italy.

Cable length: 90"1/2

### **Dimensions**

18"7/8W x 8"1/4D x 18"1/8H



## Finishes and materials

- A) Matt black nickel combined with polished black nickel metal.
- B) Dark burnished brass.

(For more specifications, please refer to "Finishes & Materials")