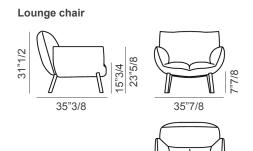

## **Dimensions**

Lounge chair:

35"7/8W x 35"3/8D x 31"1/2H

Seat height: 15"3/4 Armrest height: 23"5/8

Pil ottoman:

26"3/8W x 21"5/8D x 15"3/4H