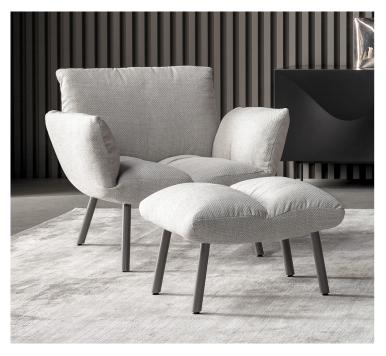

## Description

Lounge chair upholstered in removable fabric or leather with structure in metal with elastic straps. The seat is padded in variable density polyurethane foam; layer in flaked polyester fibre in 100% cotton featherproof fabric. Feet with cylindrical profile in matt painted metal.

The main components of Pil are the backrest and the seat cushions. The latter features a fold in the middle, created to generate an enveloping effect that physically and visually emphasises the feeling of softness. Also, to add mosre comfort, the Pil ottoman is available as an optional. Made in Italy.