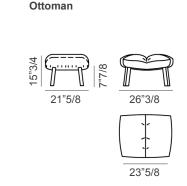

## **Dimensions**

Lounge chair:

35"7/8W x 35"3/8D x 31"1/2H

Seat height: 15"3/4 Armrest height: 23"5/8

Pil ottoman:

26"3/8W x 21"5/8D x 15"3/4H