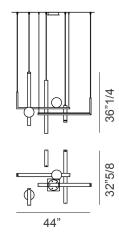

# Less 5

Design: Massimo Tonetto



# Description

Suspension lamp with diffused light. Structure in burnished natural brass, polished black nickel metal or matt black nickel metal. Diffuser and lampshades are made in satin glass.

Dimmable for DC Analog Dimmer 0-10V. Dimmable ballast included.

Supply: Terminal block.

**Light source:** 

3x12W strip LED 24V 1250lm 2700°K + 2x5W G9 LED 350lm 2700°K - Dimmable. Bulbs are not included. Made in Italy.

### **Dimensions**

44"W x 32"5/8D x 36"1/4H



## Finishes and materials

**Structure:** Burnished natural brass, polished black nickel metal or matt black nickel metal. **Diffuser / Lampshade:** Satin glass.

(For more specifications, please refer to "Finishes & Materials")