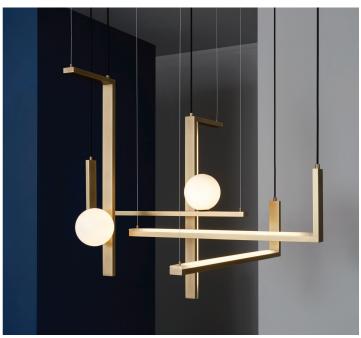

# Less 5

Design: Massimo Tonetto

# Description

Suspension lamp with diffused light. Structure in burnished natural brass, polished black nickel metal or matt black nickel metal. Diffuser and lampshades are made in satin glass.

Dimmable for DC Analog Dimmer 0-10V. Dimmable ballast included.

## Finishes and materials

**Structure:** Burnished natural brass, polished black nickel metal or matt black nickel metal. **Diffuser / Lampshade:** Satin glass.

(For more specifications, please refer to "Finishes & Materials")