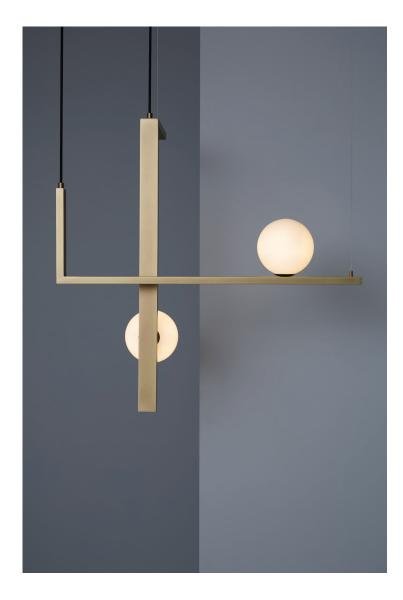

## Less 2

Design: Massimo Tonetto

## Description

Suspension lamp with diffused light. Structure in burnished natural brass, polished black nickel metal or matt black nickel metal. Diffusers are made in satin glass.

Supply: Terminal block.

**Light source:** 

2x5W G9 LED 350lm 2700°K - Dimmable.

Bulbs are not included.

Made in Italy.

## Finishes and materials

**Structure:** Burnished natural brass, polished black nickel metal or matt black nickel metal. Diffuser: Satin glass.

(For more specifications, please refer to "Finishes & Materials")