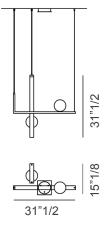

## Less 2

Design: Massimo Tonetto



## Description

Suspension lamp with diffused light. Structure in burnished natural brass, polished black nickel metal or matt black nickel metal. Diffusers are made in satin glass.

Supply: Terminal block.

**Light source:** 

2x5W G9 LED 350lm 2700°K - Dimmable.

Bulbs are not included.

Made in Italy.

## **Dimensions**

31"1/2W x 15"1/8D x 31"1/2H



## Finishes and materials

**Structure:** Burnished natural brass, polished black nickel metal or matt black nickel metal. Diffuser: Satin glass.

(For more specifications, please refer to "Finishes & Materials")