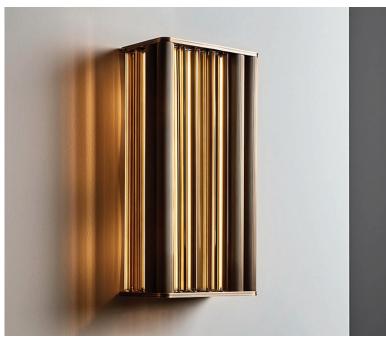

### Description

Wall lamp with diffused light. Dark burnished brass structure. Crystal, amber or smoke grey Murano blown glass trihedrons diffusers.

Supply: Terminal block.

Light source: Strip LED 6W 24V 760lm

2700°K CRI80 - Dimmable.

Dimmable for DC Analog Dimmer 1-10V.

Dimmable ballast included.

Made in Italy.

### Finishes and materials

Structure: Dark burnished brass.

**Trihedrons diffusers:** Crystal, amber or smoke grey Murano blown glass.

(For more specifications, please refer to "Finishes & Materials")