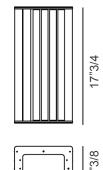

# Numa

Design: Massimo Tonetto



### Description

Wall lamp with diffused light. Dark burnished brass structure. Crystal, amber or smoke grey Murano blown glass trihedrons diffusers.

Supply: Terminal block.

Light source: Strip LED 6W 24V 760lm

2700°K CRI80 - Dimmable.

Dimmable for DC Analog Dimmer 1-10V.

Dimmable ballast included.

Made in Italy.

## **Dimensions**

8"7/8W x 5"3/8D x 17"3/4H



8"7/8

### Finishes and materials

Structure: Dark burnished brass.

**Trihedrons diffusers:** Crystal, amber or smoke grey Murano blown glass.

(For more specifications, please refer to "Finishes & Materials")