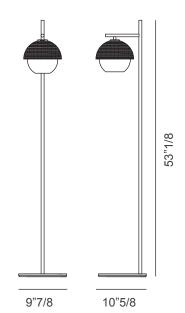

## Urban

Design: Massimo Tonetto



## Finishes and materials

Structure: Light or dark burnished brass.

Lampshade: Matt gold or matt black perforated metal.

**Diffuser:** White Murano blown glass.

(For more specifications, please refer to "Finishes & Materials")

## Description

Floor lamp with diffused light. Light or dark burnished brass structure with matt gold or matt black perforated metal lampshade. White Murano blown glass diffuser. Dimmer included.

Supply: Power cord.

Light source: 1x6W E14 LED 470lm

2700°K - Dimmable. Bulbs are not included. Made in Italy.

Cable length: 90"1/2

55"1/8 35"3/8

## **Dimensions**

9"7/8W x 10"5/8D x 53"1/8H