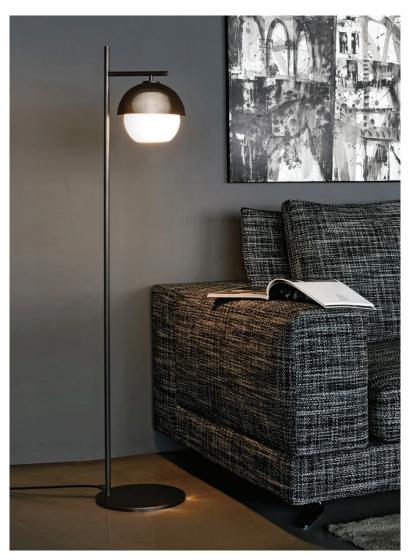

## Urban

Design: Massimo Tonetto

## Finishes and materials

Structure: Light or dark burnished brass.

Lampshade: Matt gold or matt black perforated metal.

**Diffuser:** White Murano blown glass.

(For more specifications, please refer to "Finishes & Materials")

## Description

Floor lamp with diffused light. Light or dark burnished brass structure with matt gold or matt black perforated metal lampshade. White Murano blown glass diffuser. Dimmer included.

Supply: Power cord.

Light source: 1x6W E14 LED 470lm

2700°K - Dimmable. Bulbs are not included. Made in Italy.

Cable length: 90"1/2

55"1/8 35"3/8