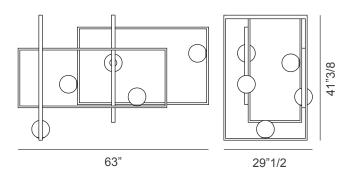

# Mondrian

Design: Massimo Tonetto



# **Description**

Ceiling lamp with diffused light. Metal structure in natural burnished brass, polished or matt black nickel or polished gold. White Murano blown glass diffusers.

**Supply:** Terminal block.

Light source: 5x5W G9 LED 350lm

2700°K - Dimmable.

Kit suspension + canopy and Kit J-BOX are available as optionals. Bulbs are not included. Made in Italy.

## Finishes and materials

Structure: Natural burnished brass, polished or matt black nickel or polished gold. Diffusers: White Murano

blown glass.

## **Dimensions**

63"W x 29"1/2D x 41"3/8H

#### Ceiling lamp



### Kit Suspension + canopy (Optional)



Kit J-BOX (Optional)



(For more specifications, please refer to "Finishes & Materials")