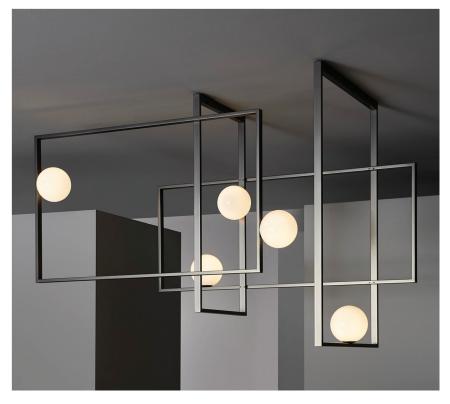

# Mondrian

Design: Massimo Tonetto

# **Description**

Ceiling lamp with diffused light. Metal structure in natural burnished brass, polished or matt black nickel or polished gold. White Murano blown glass diffusers.

**Supply:** Terminal block.

#### Ceiling lamp