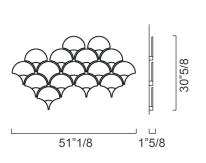

### **Dimensions**

A) 7373

20"W x 20"H x 1"5/8D

B) 7374

30"5/8W x 20"H x 1"5/8D

C) 7375

41"3/8W x 25"5/8H x 1"5/8D

D) 7376

51"1/8W x 30"5/8H x 1"5/8D

E) 7377

67"3/4W x 41"3/8H x 1"5/8D

7373 (A)

7374 (B)

7375 (C)

7376 (D)

7377 (E)