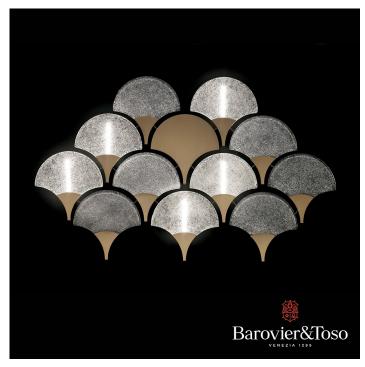

# **Tuileries**

Design: Barovier & Toso

# Description

With its modern form rendered more traditional using Murano glass with the Rugiada technique, patented in the 20<sup>th</sup> century by Barovier&Toso, Tuileries is an infinite wall lamp: its perfect symmetry enables the creation of endless compositions of illuminated and non-illuminated elements, always perfectly arranged and enriched by the brushed metallic structure with its warm honey bronze color. Five models are proposed, intended merely as examples: the opportunities for personalisation are limitless, allowing entire walls to be covered, almost as a sort of luxury panelling. The lighting is 12V LED. Made in Italy.

## Finishes and materials

Diffuser: Crystal (CC) Murano glass.

Structure: Brushed metal in honey bronze color (OZ).

(For more specifications, please refer to "Finishes & Materials")