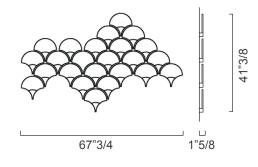

51"1/8W x 30"5/8H x 1"5/8D

E) 7377

67"3/4W x 41"3/8H x 1"5/8D

7373 (A)

7374 (B)

7375 (C)

7376 (D)

7377 (E)