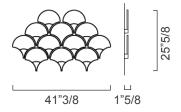

### **Dimensions**

A) 7373

20"W x 20"H x 1"5/8D

B) 7374

30"5/8W x 20"H x 1"5/8D

C) 7375

41"3/8W x 25"5/8H x 1"5/8D

D) 7376