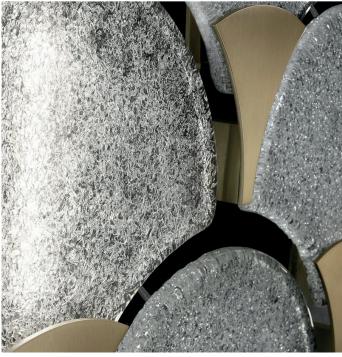

# Description

With its modern form rendered more traditional using Murano glass with the Rugiada technique, patented in the 20<sup>th</sup> century by Barovier&Toso, Tuileries is an infinite wall lamp: its perfect symmetry enables the creation of endless compositions of illuminated and non-illuminated elements, always perfectly arranged and enriched by the brushed metallic structure with its warm honey bronze color. Five models are proposed, intended merely as examples: the opportunities for personalisation are limitless, allowing entire walls to be covered, almost as a sort of luxury panelling. The lighting is 12V LED. Made in Italy.

## Finishes and materials

Diffuser: Crystal (CC) Murano glass.

Structure: Brushed metal in honey bronze color (OZ).

(For more specifications, please refer to "Finishes & Materials")