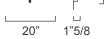

### **Dimensions**

A) 7373

20"W x 20"H x 1"5/8D

B) 7374

30"5/8W x 20"H x 1"5/8D

C) 7375

41"3/8W x 25"5/8H x 1"5/8D

D) 7376

51"1/8W x 30"5/8H x 1"5/8D

E) 7377

67"3/4W x 41"3/8H x 1"5/8D

7373 (A)

7374 (B)

7375 (C)

7376 (D)

7377 (E)