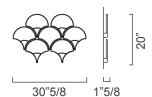

### **Dimensions**

A) 7373

20"W x 20"H x 1"5/8D

B) 7374

30"5/8W x 20"H x 1"5/8D

C) 7375

41"3/8W x 25"5/8H x 1"5/8D

D) 7376

51"1/8W x 30"5/8H x 1"5/8D

E) 7377

67"3/4W x 41"3/8H x 1"5/8D

7373 (A)

7374 (B)

7375 (C)

7376 (D)

7377 (E)