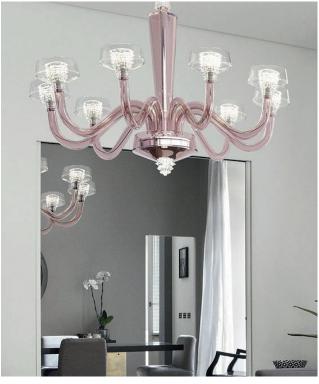

## Description

Simple, elegant lines that transcend fashion: Rosati is a collection with a classic feel, rendered extremely modern through the arrangement of its transparent candle cups and the subtle coloring of the arms and the main body of the chandelier. Each candle cup holds a little stroke of genius: a 'rostrato', a piece of glass with extruded pointed tips, which hides the LED lamps from view. Their light is refracted infinitely as it passes through the glass tips that are at the heart of the 'rostrato' technique. Increasing the overall brilliance are two further 'rostrato' circlets, lit by internal LEDs, inserted into the body of the chandelier, one at the top and one at the bottom. The collection comprises four chandeliers with up to 18 arms, and one wall light. The metallic parts are finished in polished chrome. Made in Italy.

#### **Murano Structure & Arms:**

Crystal (CC), Amethist (AM), Grey (IC), Light Blue (BL) or Brown (BW) color. Murano Diffusers: Crystal (CC) color. Metal parts: Polished chrome (CL).

(For more specifications, please refer to "Finishes & Materials")