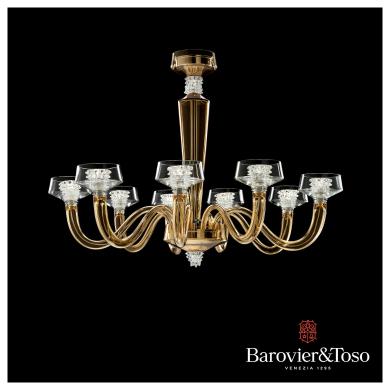

## Description

Simple, elegant lines that transcend fashion: Rosati is a collection with a classic feel, rendered extremely modern through the arrangement of its transparent candle cups and the subtle coloring of the arms and the main body of the chandelier. Each candle cup holds a little stroke of genius: a 'rostrato', a piece of glass with extruded pointed tips, which hides the LED lamps from view. Their light is refracted infinitely as it passes through the glass tips that are at the heart of the 'rostrato' technique. Increasing the overall brilliance are two further 'rostrato' circlets, lit by internal LEDs, inserted into the body of the chandelier, one at the top and one at the bottom. The collection comprises four chandeliers with up to 18 arms, and one wall light. The metallic parts are finished in polished chrome. Made in Italy.

### **Dimensions**

A) 5716/06 (1 level, 6 arms) Ø33" x 25"5/8H

B) 5716/09 (1 level, 9 arms) Ø41"3/8 x 31"H

C) 5716/12 (1 level, 12 arms) 47"1/4 x 35"3/8H

D) 5716/18 (2 levels, 12 arms) 47"1/4 x 43"1/4H

Wall Lamp) 5716/02 (2 arms) 15"3/4W x 9"7/8D x 17"3/4H