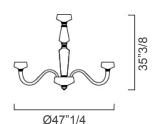

### **Dimensions**

A) 5716/06 (1 level, 6 arms) Ø33" x 25"5/8H

B) 5716/09 (1 level, 9 arms) Ø41"3/8 x 31"H

C) 5716/12 (1 level, 12 arms) 47"1/4 x 35"3/8H

D) 5716/18 (2 levels, 12 arms) 47"1/4 x 43"1/4H

Wall Lamp) 5716/02 (2 arms) 15"3/4W x 9"7/8D x 17"3/4H

5716/12 (C)

Ø47"1/4

5716/18 (D)

5716/02 Wall Lamp