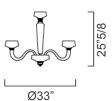

### **Dimensions**

A) 5716/06 (1 level, 6 arms) Ø33" x 25"5/8H

B) 5716/09 (1 level, 9 arms) Ø41"3/8 x 31"H

C) 5716/12 (1 level, 12 arms) 47"1/4 x 35"3/8H

D) 5716/18 (2 levels, 12 arms) 47"1/4 x 43"1/4H

Wall Lamp) 5716/02 (2 arms) 15"3/4W x 9"7/8D x 17"3/4H

5716/06 (A)

5716/09 (B)