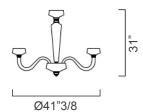

### **Dimensions**

A) 5716/06 (1 level, 6 arms) Ø33" x 25"5/8H

B) 5716/09 (1 level, 9 arms) Ø41"3/8 x 31"H

C) 5716/12 (1 level, 12 arms) 47"1/4 x 35"3/8H

D) 5716/18 (2 levels, 12 arms) 47"1/4 x 43"1/4H

Wall Lamp) 5716/02 (2 arms) 15"3/4W x 9"7/8D x 17"3/4H

5716/06 (A)

5716/09 (B)