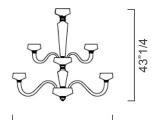

### **Dimensions**

A) 5716/06 (1 level, 6 arms) Ø33" x 25"5/8H

B) 5716/09 (1 level, 9 arms) Ø41"3/8 x 31"H

C) 5716/12 (1 level, 12 arms) 47"1/4 x 35"3/8H

D) 5716/18 (2 levels, 12 arms) 47"1/4 x 43"1/4H

Wall Lamp) 5716/02 (2 arms) 15"3/4W x 9"7/8D x 17"3/4H

5716/12 (C)

Ø47"1/4

5716/18 (D)

5716/02 Wall Lamp