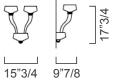

### **Dimensions**

A) 5716/06 (1 level, 6 arms) Ø33" x 25"5/8H

B) 5716/09 (1 level, 9 arms) Ø41"3/8 x 31"H

C) 5716/12 (1 level, 12 arms) 47"1/4 x 35"3/8H

D) 5716/18 (2 levels, 12 arms) 47"1/4 x 43"1/4H

Wall Lamp) 5716/02 (2 arms) 15"3/4W x 9"7/8D x 17"3/4H

5716/12 (C)

Ø47"1/4

5716/18 (D)

5716/02 Wall Lamp