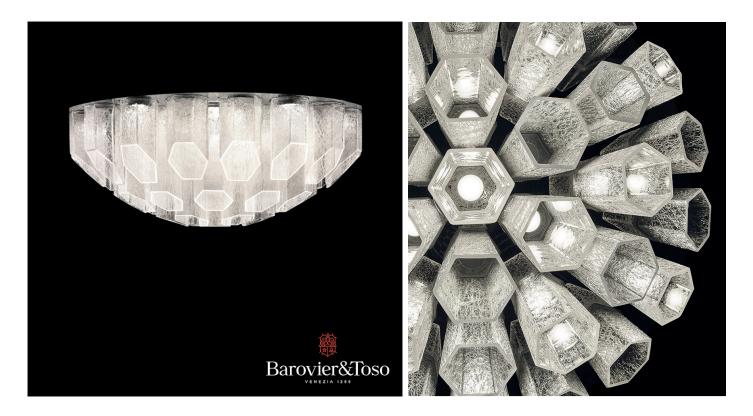

## Description

What happens if you take an idea from the sixties, geometrically compose it using precise mathematical calculations and then assemble it without following any rules? A fantasy world is created, which is a re-enactment of an old superhero film but can also be shaped in a universal order. This is how Trim was created: a collection of hexagonal tubes handcrafted with an "ice" technique, which is known since the Eighteen century and is reminiscent of many famous Barovier&Toso creations. According to the creativity of the client, the shape of Trim can be customised during installation into a strict and conventional order or an untidy shape. In addition to the four different-sized ceiling light models, the collection also includes two suspended lights that have similar reflective shapes (see Related Products). Dimmable LED spotlights, supplied as standard, are inserted inside the thin ceiling structure or fitted onto the suspension plate; glass elements enclose them. The number of lights varies according to the size. Made in Italy.

## Finishes and materials

**Tubes:** Murano glass in Crystal (CC) color. **Plate:** Polished chrome (CL).

Trim can be shaped at will during installation.

(For more specifications, please refer to "Finishes & Materials")