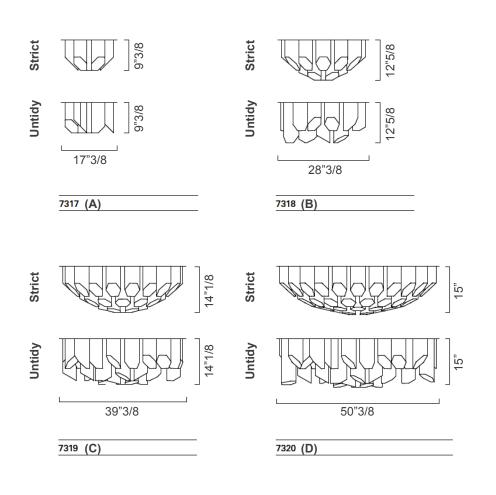

## **Dimensions**

**A) 7317 (Strict & Untidy)** 17"3/8W x 17"3/8D x 9"3/8H

**B) 7318 (Strict & Untidy)** 28"3/8W x 28"3/8D x 12"5/8H

**C) 7319 (Strict & Untidy)** 39"3/8W x 39"3/8D x 14"1/8H

**D) 7320 (Strict & Untidy)** 50"3/8W x 50"3/8D x 15"H