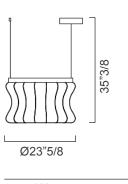

#### **Dimensions**

A) 7334 (1 ring)

Ø23"5/8 x 35"3/8H

B) 7335 (1 ring)

Ø35"3/8 x 39"3/8H

C) 7336 (1 ring)

Ø49"1/4 x 43"1/4H

7334 (A)