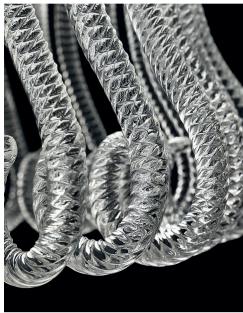

## Description

The pastoral is a full-glass decorative element in Murano glass, characteristic of the Venetian chandelier which has become an icon in its category: the Taif. The pastoral, disproportionately magnified and hung upside-down, makes the new Crown collection: six suspended lights which are worthy of a modern king's minimalistic palace. Offered in three sizes (with one ring) such as in this case or with more rings (see Related Products). Crown consists of single or multiple carefully-painted metal rings with openings that large pastorals are fitted into. A long continuous series of dimmable LED lights runs along the rings, illuminates the top of each pastoral and in turn lights up the entire pastoral due to the refraction caused by surface of the glass. Made in Italy.

## Finishes and materials

**Elements:** Murano glass in Crystal (CC) color.

Metal parts: Painted grey (VY).

(For more specifications, please refer to "Finishes & Materials")

Crown -