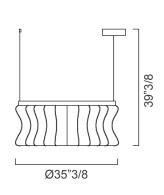

#### **Dimensions**

A) 7334 (1 ring)

Ø23"5/8 x 35"3/8H

B) 7335 (1 ring)

Ø35"3/8 x 39"3/8H

C) 7336 (1 ring)

Ø49"1/4 x 43"1/4H

7334 (A)