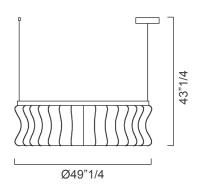

#### **Dimensions**

A) 7334 (1 ring)

Ø23"5/8 x 35"3/8H

B) 7335 (1 ring)

Ø35"3/8 x 39"3/8H

C) 7336 (1 ring)

Ø49"1/4 x 43"1/4H

7334 (A)