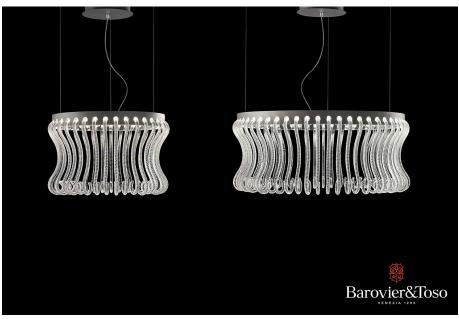

## Description

The pastoral is a full-glass decorative element in Murano glass, characteristic of the Venetian chandelier which has become an icon in its category: the Taif. The pastoral, disproportionately magnified and hung upside-down, makes the new Crown collection: six suspended lights which are worthy of a modern king's minimalistic palace. Offered in three sizes (with one ring) such as in this case or with more rings (see Related Products). Crown consists of single or multiple carefully-painted metal rings with openings that large pastorals are fitted into. A long continuous series of dimmable LED lights runs along the rings, illuminates the top of each pastoral and in turn lights up the entire pastoral due to the refraction caused by surface of the glass. Made in Italy.

#### **Dimensions**

A) 7334 (1 ring)

Ø23"5/8 x 35"3/8H

B) 7335 (1 ring)

Ø35"3/8 x 39"3/8H

C) 7336 (1 ring)

Ø49"1/4 x 43"1/4H

7334 (A)