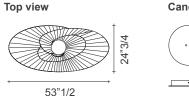

|                | Dimmer       | PUSH<br>DALI      |
| 120V                            | 0              | LED<br>3000K | 20x2.1W<br>4800lm |
|                                 |                | Dimmer       | l no              |
| 2700K LED integrated on request |                |              |                   |

## Finishes and materials

**Diffuser (chains):** Nickel, black nickel, brushed bronze or gold plated.

(For more specifications, please refer to "Finishes & Materials")

## Description

Suspension lamp made with metal structure plated and brass chains in nickel, black nickel, brushed bronze or gold plated finishes. Canopy is available in the same color as the chains. Made in Italy.

## **Dimensions**

53"1/2W x 24"3/4D x ~74"3/4H **Canopy:** Ø11"7/8 x 1"5/8H