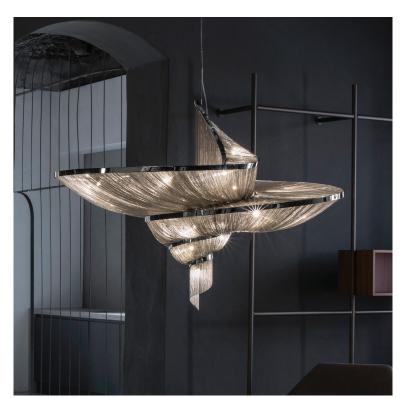

## Description

Suspension lamp made with metal structure plated and brass chains in nickel, black nickel, brushed bronze or gold plated finishes. Canopy is available in the same color as the chains. Made in Italy.