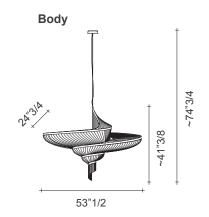

|                | Dimmer       | PUSH<br>DALI      |
| 120V                            | 0              | LED<br>3000K | 20x2.1W<br>4800lm |
|                                 |                | Dimmer       | l no              |
| 2700K LED integrated on request |                |              |                   |

## Finishes and materials

**Diffuser (chains):** Nickel, black nickel, brushed bronze or gold plated.

(For more specifications, please refer to "Finishes & Materials")

## Description

Suspension lamp made with metal structure plated and brass chains in nickel, black nickel, brushed bronze or gold plated finishes. Canopy is available in the same color as the chains. Made in Italy.

## **Dimensions**

53"1/2W x 24"3/4D x ~74"3/4H **Canopy:** Ø11"7/8 x 1"5/8H