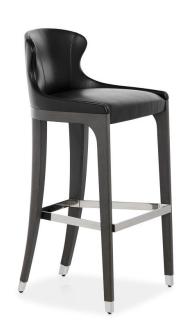

## Miura

Design: Cristian Malisan, Enrico Franzolini

## Description

Upholstered stool with fire retardant polyurethane foam padding and solid beech legs. Metal finish feet and polished stainless steel footrest. Finishes and covers as per collection. Made in Italy.