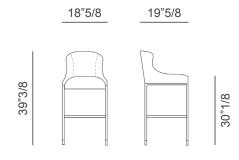

## Miura

Design: Cristian Malisan, Enrico Franzolini



## Description

Upholstered stool with fire retardant polyurethane foam padding and solid beech legs. Metal finish feet and polished stainless steel footrest. Finishes and covers as per collection. Made in Italy.

## **Dimensions**

18"5/8W x 19"7/8D x 39"3/8H

Seat height: 30"1/8



## Finishes and materials

Feet: Metal: chrome, bronzed brass or black chrome finish.

Footrest: Polished stainless steel.

Structure: Beech wood in Beige Aniline, Biscuit, Moka, Dark grey, Wengé or Carbon finish, or

Matt lacquered wood in Ecru, Warm grey, Dove grey, Ruby red or black color.

Cover: C.O.M. fabric, Fabric (Cat. 1, Cat. 2, Cat. 3, Cat. 4), Eco-leather (Cat. 2, Cat. 3) or

Leather (Cat. A, Cat. B, Cat. C).

(For more specifications, please refer to "Finishes & Materials")