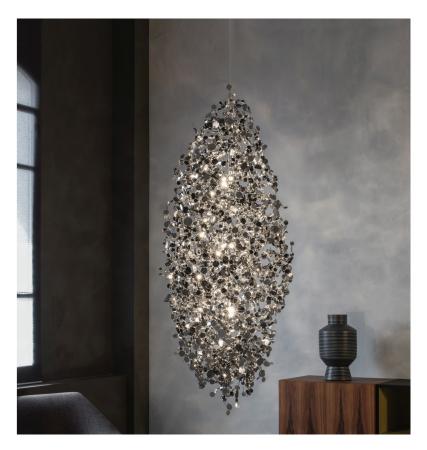

# Argent

Design: Dodo Arslan

### Description

Suspension lamp made with metal discs, that have been meticulously joined by hand into clusters. Available in three different finishes. Bulbs are not included. Made in Italy.