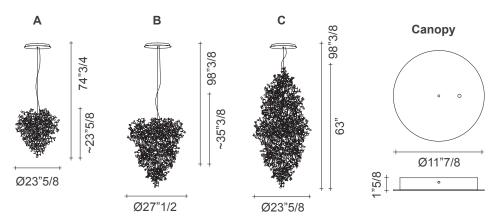

## **Dimensions**

**A)** Ø23"5/8 x 74"3/4H

**B)** Ø27"1/2 x 98"3/8H

C) Ø63" x 98"3/8H

#### Canopy:

Ø11"7/8 x 1"5/8H

(For more specifications, please refer to "Finishes & Materials")