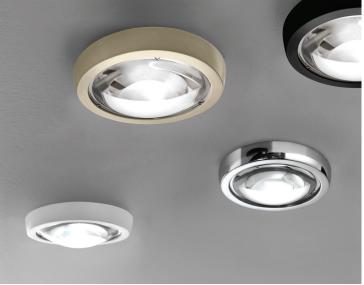

## Finishes and materials

Structure: Matt white, matt black, chrome or matt champagne metal.

(For more specifications, please refer to "Finishes & Materials")