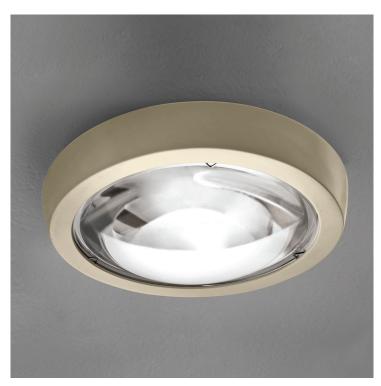

# **Nautilus**

Design: Andrea Tosetto

# Description

Ceiling lamp with structure made in metal available in four different finishes. Mounts directly to a 4" Standard J-Box. LED with direct power supply to the AC line voltage (driver not required). Dimmable with phase cut dimmer. LED included. MUD-KIT available upon request. Made in Italy.

## Finishes and materials

Structure: Matt white, matt black, chrome or matt champagne metal.

(For more specifications, please refer to "Finishes & Materials")