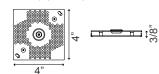

# **Nautilus**

Design: Andrea Tosetto





# Description

Ceiling lamp with structure made in metal available in four different finishes. Mounts directly to a 4" Standard J-Box. LED with direct power supply to the AC line voltage (driver not required). Dimmable with phase cut dimmer. LED included. MUD-KIT available upon request. Made in Italy.

### **Light Source:**

LED 3000K • 10W | 850 lm • 120V • CRI 90 • MacAdam 3-Step.

## **Dimensions**

Ø5"1/4 x 1"5/8H



#### Mud Kit (optional)



## Finishes and materials

Structure: Matt white, matt black, chrome or matt champagne metal.

(For more specifications, please refer to "Finishes & Materials")