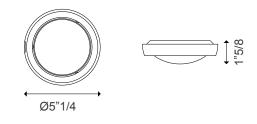

# **Nautilus**

Design: Andrea Tosetto





# Description

Ceiling lamp with structure made in metal available in four different finishes. Mounts directly to a 4" Standard J-Box. LED with direct power supply to the AC line voltage (driver not required). Dimmable with phase cut dimmer. LED included. MUD-KIT available upon request. Made in Italy.

### **Light Source:**

LED 3000K • 10W | 850 lm • 120V • CRI 90 • MacAdam 3-Step.

## **Dimensions**

Ø5"1/4 x 1"5/8H



#### Mud Kit (optional)



## Finishes and materials

Structure: Matt white, matt black, chrome or matt champagne metal.

(For more specifications, please refer to "Finishes & Materials")