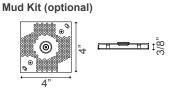

### Description

Wall lamp with structure made in metal available in two different finishes. Possibility of inclination and rotation as shown below. Mounts directly to a 4" Standard J-Box. LED with direct power supply to the AC line voltage (driver not required). Dimmable with phase cut dimmer. LED included. MUD-KIT available upon request. Made in Italy.