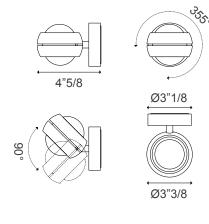

# Nautilus Design: Andrea Tosetto



### Description

Wall lamp with structure made in metal available in two different finishes. Possibility of inclination and rotation as shown below. Mounts directly to a 4" Standard J-Box. LED with direct power supply to the AC line voltage (driver not required). Dimmable with phase cut dimmer. LED included. MUD-KIT available upon request. Made in Italy.

#### Light Source:

LED 3000K • 2 x 6W | 840 lm • 120V

• CRI 90 • MacAdam 3-Step.

### Dimensions

Ø3"3/8 x 4"5/8D



## Finishes and materials

Structure: Matt white or matt black metal.



(For more specifications, please refer to "Finishes & Materials")