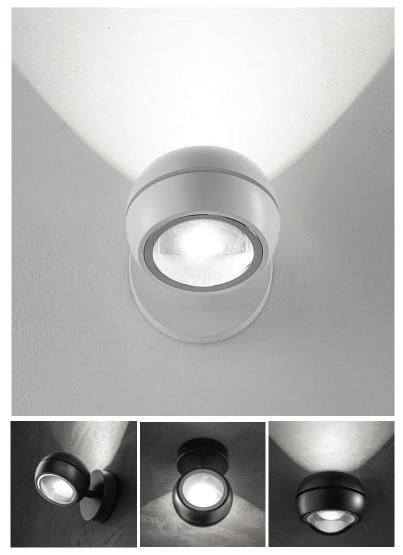

### Description

Wall lamp with structure made in metal available in two different finishes. Possibility of inclination and rotation as shown below. Mounts directly to a 4" Standard J-Box. LED with direct power supply to the AC line voltage (driver not required). Dimmable with phase cut dimmer. LED included. MUD-KIT available upon request. Made in Italy.

## Finishes and materials

Structure: Matt white or matt black metal.

(For more specifications, please refer to "Finishes & Materials")