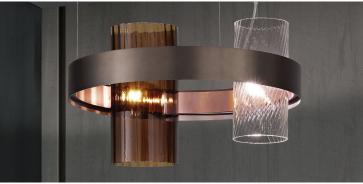

## Armonia

Design: Francesco Lucchese

## Description

Suspension lamp made with a metal ring frame around two glass cylinder diffusers available in different finishes and colors. Made in Italy.

Light source: G9 2 x 60W.

Dimmed with a "phase cut" system (DIM 1).

## Finishes and materials

Frame: Metal in Black Brass (N-O) or Black

Copper (N-R) finish.

Diffuser: Crystal striped vertical glass (CR/RV), Crystal and Burned Earth (CR/TB), Smoky and Crystal (FU/CR) or Smoky and

Burned Earth (FU/TB) colors.

(For more specifications, please refer to "Finishes & Materials")