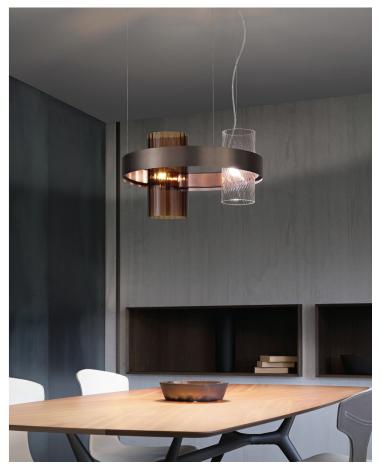

## Armonia

Design: Francesco Lucchese

## Description

Suspension lamp made with a metal ring frame around two glass cylinder diffusers available in different finishes and colors. Made in Italy.

Light source: G9 2 x 60W.

Dimmed with a "phase cut" system (DIM 1).

## Finishes and materials

Frame: Metal in Black Brass (N-O) or Black

Copper (N-R) finish.

Diffuser: Crystal striped vertical glass (CR/RV), Crystal and Burned Earth (CR/TB), Smoky and Crystal (FU/CR) or Smoky and

Burned Earth (FU/TB) colors.

(For more specifications, please refer to "Finishes & Materials")