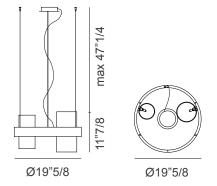

## **Dimensions**

**Armonia SP 50:** Ø19"5/8 x 11"7/8H

+ 47"1/4H of Tensors and Canopy.