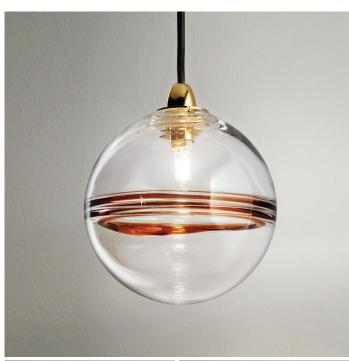

## Description

Suspension lamp made with crystal glass combined with black nickel or glossy brass metal parts. It use an internal membrane, in different colors, which distinguishes the two halves of the sphere. Made in Italy.

### Finishes and materials

Metal Parts: Black Nickel (NN) or Glossy Brass 2 (OG).

Lampshade: Glass in Crystal and Light Amethyst (CR/AA), Crystal and Amber (CR/AM), Crystal and White (CR/BC), Crystal and Smoky (CR/FU), Crystal and Burned Earth (CR/TB),

Crystal and Transparent (CR/TR) or Crystal and Old Green (CR/VA) finish.

(For more specifications, please refer to "Finishes & Materials")