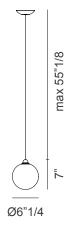

## **Dimensions**

#### Oro SP P:

 $\emptyset$ 6"1/4 x 7"H + 55"1/8H of Tensors and Canopy.