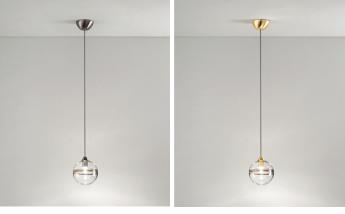

### Finishes and materials

Metal Parts: Black Nickel (NN) or Glossy Brass 2 (OG).

Lampshade: Glass in Crystal and Light Amethyst (CR/AA), Crystal and Amber (CR/AM), Crystal and White (CR/BC), Crystal and Smoky (CR/FU), Crystal and Burned Earth (CR/TB),