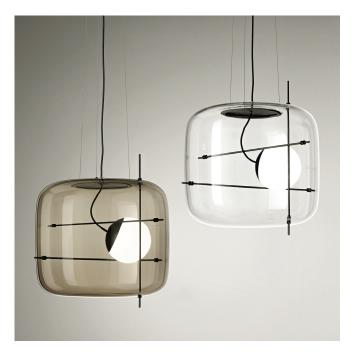

## Description

Suspension lamp Inspired by the weaving of oriental bamboo scaffolding. The LED light source is supported through the interweaving of the metal rods. Glass diffuser available in different colors. Made in Italy.

## Finishes and materials

**Metal parts:** Metal in Matt Black 2 (NEO) finish. **Diffuser / Metal rods:** Crystal glass / Matt Black 1 metal (CR/NE), Smoky glass / Matt Black 1 metal (FU/NE), Crystal glass / Antique Brass metal (CR/OT) or Smoky glass / Antique Brass metal (FU/OT).