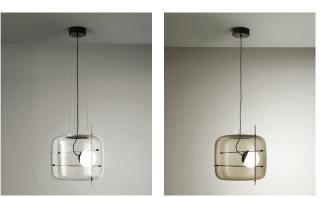

## Description

Suspension lamp Inspired by the weaving of oriental bamboo scaffolding. The LED light source is supported through the interweaving of the metal rods. Glass diffuser available in different colors. Made in Italy.

## Finishes and materials

**Metal parts:** Metal in Matt Black 2 (NEO) finish. **Diffuser / Metal rods:** Crystal glass / Matt Black 1 metal (CR/NE), Smoky glass / Matt Black 1 metal (FU/NE), Crystal glass / Antique Brass metal (CR/OT) or Smoky glass / Antique Brass metal (FU/OT).