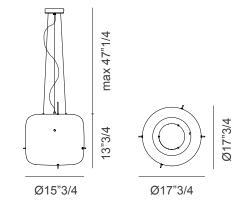

# **Plot** Design: Chiaramonte & Marin





## Description

Suspension lamp Inspired by the weaving of oriental bamboo scaffolding. The LED light source is supported through the interweaving of the metal rods. Glass diffuser available in different colors. Made in Italy.

#### Light source:

LED 12,5W • 1750lm • 3000K. Dimmed with a system in 1-10 V / PUSH (DIM 3).

## Dimensions

**Plot SP:** Ø17"3/4 x 13"3/4H + 47"1/4H of Tensors and Canopy.



## Finishes and materials

**Metal parts:** Metal in Matt Black 2 (NEO) finish. **Diffuser / Metal rods:** Crystal glass / Matt Black 1 metal (CR/NE), Smoky glass / Matt Black 1 metal (FU/NE), Crystal glass / Antique Brass metal (CR/OT) or Smoky glass / Antique Brass metal (FU/OT).

(For more specifications, please refer to "Finishes & Materials")