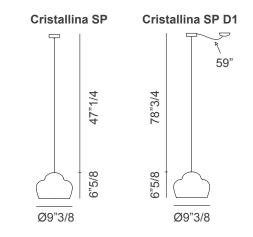

## Dimensions

Cristallina SP: Ø9"3/8 x 6"5/8H + 47"1/4H of Tensors and Canopy. Cristallina SP D1: Ø9"3/8 x 6"5/8H + 78"3/4H of Tensors and Canopy.