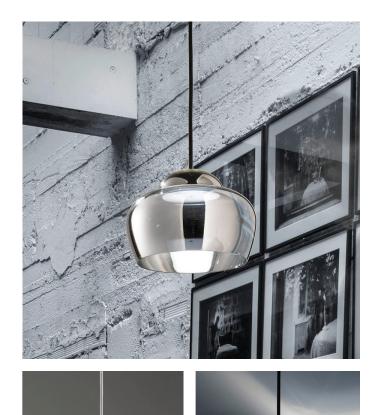

## Description

Suspension lamp with lampshade characterized by the convexity at the top, available in three different finishes. Metal parts in matt white or matt black finishes. Made in Italy.

## Finishes and materials

**Metal Parts:** Matt White 1 (BO) or Matt Black 2 (NEO). **Lampshade:** White Shaded (BC/SF), Crystal Shaded Metallized (CR/MF) or Black Shaded (NE/SF) glass.

(For more specifications, please refer to "Finishes & Materials")