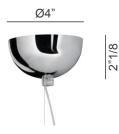

## Finishes and materials

Canopy: Stainless Steel Diffuser: White Opalflex®

(For more specifications, please refer to "Finishes & Materials")

## Dimensions

Ø19"5/8 x 10"5/8H Cables and canopy height: 55"1/8

Canopy detail

Light source: I X E26 - 12W LED Filament - Dimmable

**NOTE:** 19ft (aprox.) cable kit must be ordered with lamp purchase. Multiple installation kit on request.