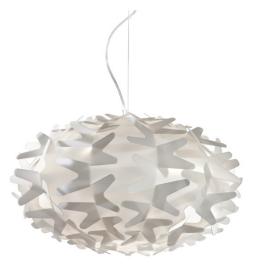

## **Description**

Suspension lamp with white Opalflex® diffuser which casts a golden light. Stainless steel canopy. Also available in floor and table lamp version. Made in Italy.

## Finishes and materials

Canopy: Stainless Steel Diffuser: White Opalflex®

(For more specifications, please refer to "Finishes & Materials")