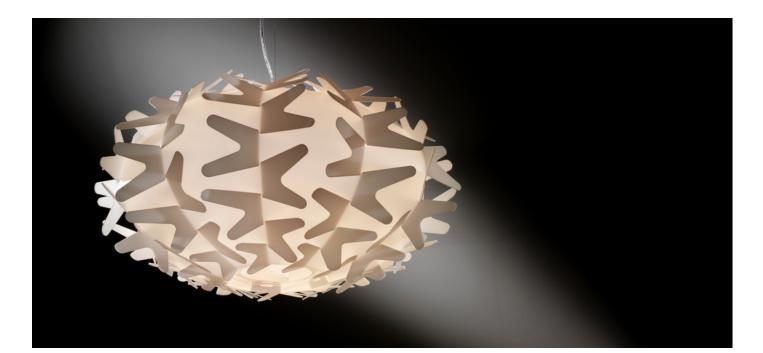

## **Description**

Suspension lamp with white Opalflex® diffuser which casts a golden light. Stainless steel canopy. Also available in floor and table lamp version. Made in Italy.

## Finishes and materials

Canopy: Stainless Steel Diffuser: White Opalflex®

(For more specifications, please refer to "Finishes & Materials")