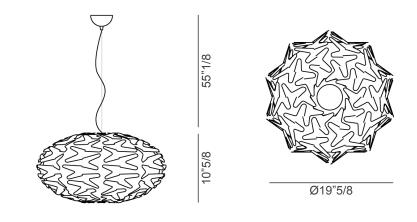

## Dimensions

Ø19"5/8 x 10"5/8H Cables and canopy height: 55"1/8

Canopy detail

Light source: I X E26 - 12W LED Filament - Dimmable

**NOTE:** 19ft (aprox.) cable kit must be ordered with lamp purchase. Multiple installation kit on request.