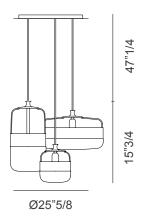

## Futura

Design: Hangar Design Group





## Description

Suspension lamp in blown glass available in different colors combined with different finishes of the metal ring. The glass is blown in one piece but the particular handcraft process makes the color transparent in the upper part and diffuser in the bottom part. Made in Italy.

Light source: E26 3 x 60W.

Dimmable with a "phase cut" system (DIM 1).

## Dimensions

Futura SP 3: Ø25"5/8 x 15"3/4H + 47"1/4H of Tensors and Canopy.



## Finishes and materials

Frame: Glossy Chrome (CR). Diffuser: CR/RA or MC/1.

(For more specifications, please refer to "Finishes & Materials")