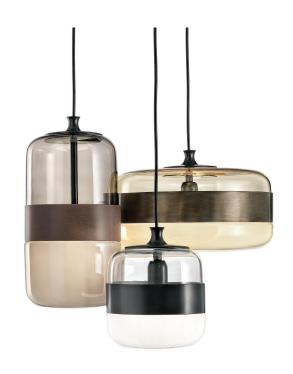

## Description

Suspension lamp in blown glass available in different colors combined with different finishes of the metal ring. The glass is blown in one piece but the particular handcraft process makes the color transparent in the upper part and diffuser in the bottom part. Made in Italy.

## Finishes and materials

Frame: Glossy Chrome (CR). Diffuser: CR/RA or MC/1.

(For more specifications, please refer to "Finishes & Materials")