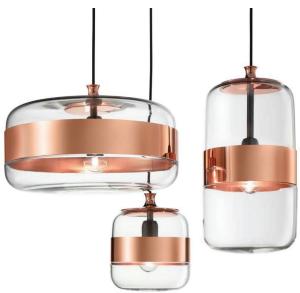

## Description

Suspension lamp in blown glass available in different colors combined with different finishes of the metal ring. The glass is blown in one piece but the particular handcraft process makes the color transparent in the upper part and diffuser in the bottom part. Made in Italy.

## Finishes and materials

Frame: Glossy Chrome (CR). Diffuser: CR/RA or MC/1.

(For more specifications, please refer to "Finishes & Materials")