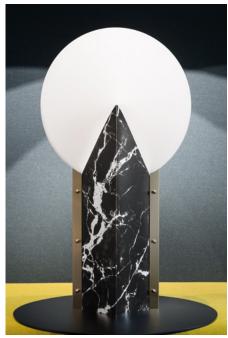

## Description

Table lamp made of Opalflex® with aluminium profiles with a brushed brass finish. The base features a silk screen printing marble-effect finish, available in three chromatic "blends" (Black, Pink or White). Made in Italy.

### Finishes and materials

Profiles: Aluminium with a brushed brass finish.

Base: Opalflex® with silk screen printing Marble Texture.

Diffuser: Opalflex®

BLACK

PINK

**WHITE** 

(For more specifications, please refer to "Finishes & Materials")