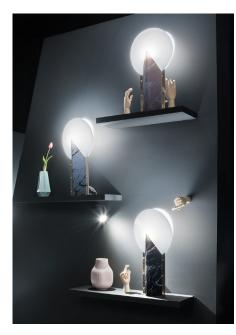

## Description

Table lamp made of Opalflex® with aluminium profiles with a brushed brass finish. The base features a silk screen printing marble-effect finish, available in three chromatic "blends" (Black, Pink or White). Made in Italy.

### Finishes and materials

Profiles: Aluminium with a brushed brass finish.

Base: Opalflex® with silk screen printing Marble Texture.

Diffuser: Opalflex®

BLACK

PINK

**WHITE** 

(For more specifications, please refer to "Finishes & Materials")