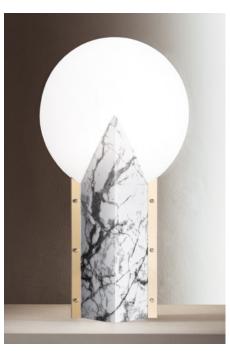

## Description

Table lamp made of Opalflex® with aluminium profiles with a brushed brass finish. The base features a silk screen printing marble-effect finish, available in three chromatic "blends" (Black, Pink or White). Made in Italy.

### Finishes and materials

Profiles: Aluminium with a brushed brass finish.

Base: Opalflex® with silk screen printing Marble Texture.

Diffuser: Opalflex®

BLACK

PINK

**WHITE** 

(For more specifications, please refer to "Finishes & Materials")