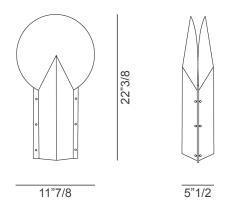

# Moon







## Description

Table lamp made of Opalflex® with aluminium profiles with a brushed brass finish. The base features a silk screen printing marble-effect finish, available in three chromatic "blends" (Black, Pink or White). Made in Italy.

### Finishes and materials

Profiles: Aluminium with a brushed brass finish.

Base: Opalflex® with silk screen printing Marble Texture.

Diffuser: Opalflex®

BLACK

PINK

**WHITE** 

(For more specifications, please refer to "Finishes & Materials")





Moon -

# **Dimensions**

11"7/8W x 5"1/2D x 22"3/8H



#### **Light source:**

1 X E26 - 12W LED Filament



(For more specifications, please refer to "Finishes & Materials")