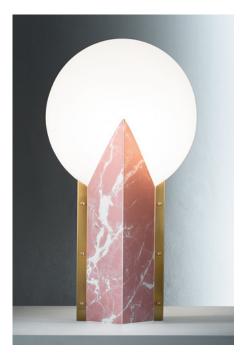

## Description

Table lamp made of Opalflex® with aluminium profiles with a brushed brass finish. The base features a silk screen printing marble-effect finish, available in three chromatic "blends" (Black, Pink or White). Made in Italy.

### Finishes and materials

Profiles: Aluminium with a brushed brass finish.

Base: Opalflex® with silk screen printing Marble Texture.

Diffuser: Opalflex®

BLACK

PINK

**WHITE** 

(For more specifications, please refer to "Finishes & Materials")