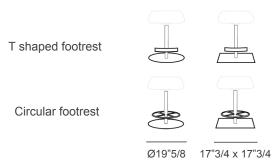

## **Description**

Stool with swivel metal central leg with gas height adjustment system. The seat consists of a shaped and padded shell. Circular or "T" shaped footrest. Round or square base plate. Finishes and covers as per collection. Made in Italy.

## **Dimensions**

19"5/8W x 19"5/8D x 26"3/4minH

MaxH: 37"

Seat height: Min.21"5/8, Max.31"7/8

Base plate dimensions:

Circular: Ø19"5/8

**Square:** 17"3/4 x 17"3/4

(For more specifications, please refer to "Finishes & Materials")