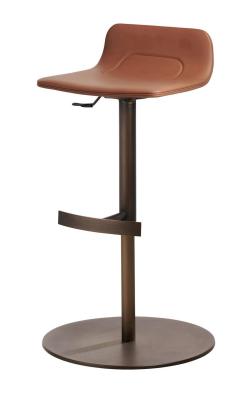

## Torso

Design: Gianluigi Landoni

## **Description**

Stool with swivel metal central leg with gas height adjustment system. The seat consists of a shaped and padded shell. Circular or "T" shaped footrest. Round or square base plate. Finishes and covers as per collection. Made in Italy.

## Finishes and materials

Structure: Chrome or black chrome metal, or

bronzed brass.

Cover: C.O.M. fabric, Fabric (Cat. 1, Cat. 2, Cat. 3, Cat. 4), Eco-leather (Cat. 2, Cat. 3) or

Leather (Cat. A, Cat. B, Cat. C).