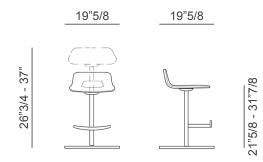

## **Dimensions**

19"5/8W x 19"5/8D x 26"3/4minH

MaxH: 37"

Seat height: Min.21"5/8, Max.31"7/8

Base plate dimensions:

Circular: Ø19"5/8

**Square:** 17"3/4 x 17"3/4

(For more specifications, please refer to "Finishes & Materials")