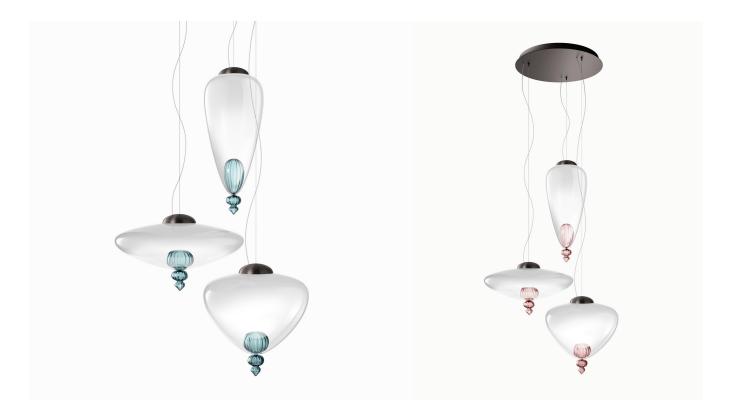

## Description

Suspension lamp with qty. 3 handmade Murano glass pendants in variety of color combinations (please see Finishes & Materials). Canopy and metal detail in brushed black nickel or brushed gold. Made in Italy.

## Finishes and materials

**Metal Canopy & Structure:** Brushed black nickel or Brushed gold. **Pendants:** Murano glass in variety of combinations.

(For more specifications, please refer to "Finishes & Materials")