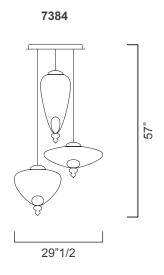

## Dimensions

29"1/2W x 29"1/2D x 57"H

Light source: LED 3 x 10W. Included. Dimmable.

(For more specifications, please refer to "Finishes & Materials")