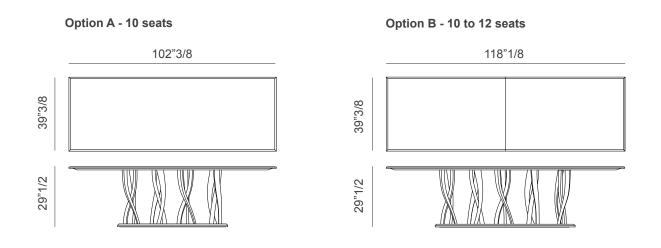

#### **Dimensions**

- **A)** 102"3/8W x 39"3/8D x 29"1/2H (10 seats).
- **B)** 118"1/8W x 39"3/8D x 29"1/2H (10 to 12 seats).

\* For more specifications, please refer to the "Finishes & Materials" PDF