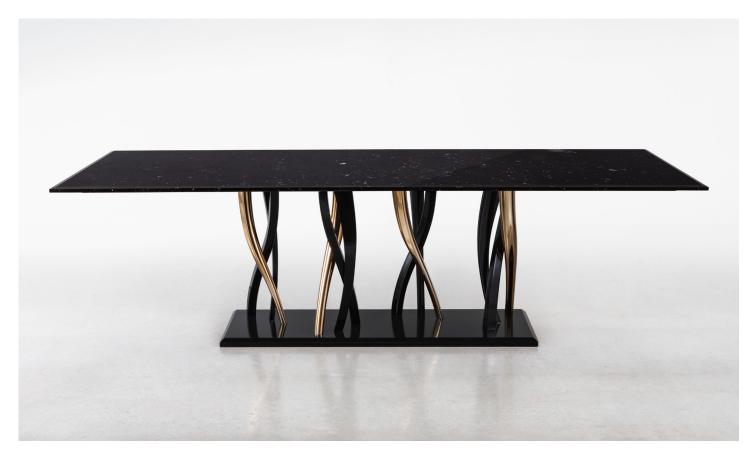

## Description

A sparkling forest of legs support a majestic block of marble. The top is made of a thin slab, or two mirrored slab, of polished Marquinia marble and the legs are made of casting, in black and gold finishes. A small brass cylinder seals the authenticity and uniqueness.

## Finishes & Materials

**Top:** Black Marquinia marble. **Legs:** Metal (Black - Gold). **Base:** Black Marquinia marble.

\* For more specifications, please refer to the "Finishes & Materials" PDF