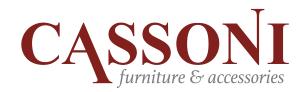

## Description

Wall lamp inspired by Arabic calligraphic art and the icon of the classical candelabrum. It comes with a hand-forged brass structure and 4 or 7 "candles" crafted from the clearest solid crystal, which are illuminated using the latest LED technology. Each lamp is numbered and hides its own identity stamp that seals and guarantees the authenticity and uniqueness. Available in custom sizes and finishes. Made in Italy.

#### **Specifications Option B:**

7 crystals • 7 replaceable LEDs EU 2.618 lm - 24 W • US 1.918 lm - 16 W 2.700 K - CRI > 90 • dimmable Triac 230v/110v