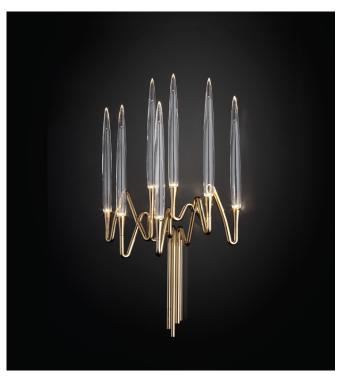

## Description

Wall lamp inspired by Arabic calligraphic art and the icon of the classical candelabrum. It comes with a hand-forged brass structure and 4 or 7 "candles" crafted from the clearest solid crystal, which are illuminated using the latest LED technology. Each lamp is numbered and hides its own identity stamp that seals and guarantees the authenticity and uniqueness. Available in custom sizes and finishes. Made in Italy.

### Finishes & Materials

Diffuser: Clear crystal.

Structure: Metal (Nickel / Gold / Light bronze / Champagne).

<sup>\*</sup> For more specifications, please refer to the "Finishes & Materials" PDF