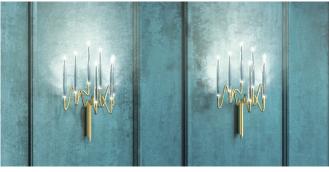

## **Dimensions**

- **A)** 10"5/8W x 7"7/8D x 26"H
- **B)** 15"3/8W x 7"7/8D x 26"H