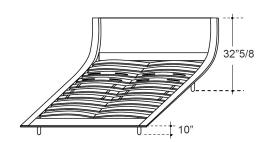

## **Dimensions**

Queen: 71"5/8W x 92"1/4D x 32"5/8H (To fit QUEEN size Mattress 60"x 80")

**King:** 87"W x 92"1/4D x 32"5/8H

(To fit KING size Mattress 76"3/4 x 80")

Base height: 10"