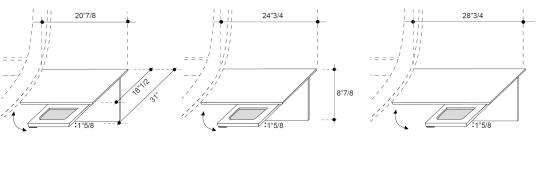

## **Dimensions**

Queen: 71"5/8W x 92"1/4D x 32"5/8H (To fit QUEEN size Mattress 60"x 80")

**King:** 87"W x 92"1/4D x 32"5/8H

(To fit KING size Mattress 76"3/4 x 80")

Base height: 10"