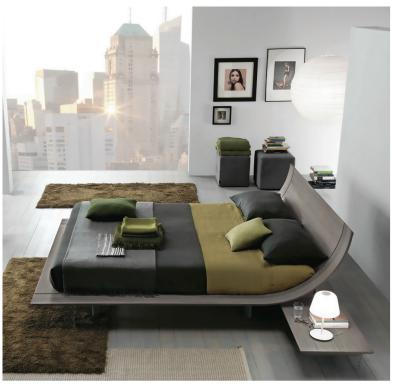

# Description

This luxury Italian bed is available in matt lacquered colors, color wood, Canaletto Walnut or Oak wood. The bed is supplied with wooden feet, 9" high, with a matching matt lacquered finish. On request it can be supplied with a methacrylate base, with or without LED. Optional nightstands available in three sizes, with a methacrylate support on the rear and a small swiveling drawer. This drawer is in grigio antracite lacquer on the inside. If the outer finish is in matt or glass lacquer, color wood or upholstered, the inside will be matt lacquered in a color matching the outside. Made in Italy.

## **Dimensions**

Queen: 71"5/8W x 92"1/4D x 32"5/8H (To fit QUEEN size Mattress 60"x 80")

**King:** 87"W x 92"1/4D x 32"5/8H

(To fit KING size Mattress 76"3/4 x 80")

Base height: 10"