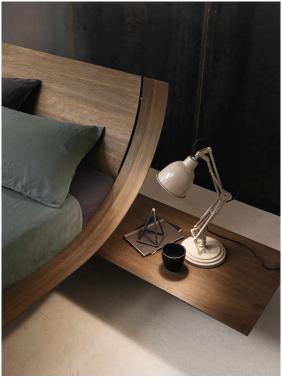

# Description

This luxury Italian bed is available in matt lacquered colors, color wood, Canaletto Walnut or Oak wood. The bed is supplied with wooden feet, 9" high, with a matching matt lacquered finish. On request it can be supplied with a methacrylate base, with or without LED. Optional nightstands available in three sizes, with a methacrylate support on the rear and a small swiveling drawer. This drawer is in grigio antracite lacquer on the inside. If the outer finish is in matt or glass lacquer, color wood or upholstered, the inside will be matt lacquered in a color matching the outside. Made in Italy.

#### **Optional Nightstands:**

(For more specifications, please refer to "Finishes & Materials")