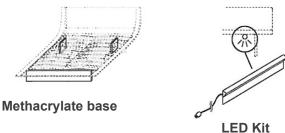

# Description

This luxury Italian bed is available in matt lacquered colors, color wood, Canaletto Walnut or Oak wood. The bed is supplied with wooden feet, 9" high, with a matching matt lacquered finish. On request it can be supplied with a methacrylate base, with or without LED. Optional nightstands available in three sizes, with a methacrylate support on the rear and a small swiveling drawer. This drawer is in grigio antracite lacquer on the inside. If the outer finish is in matt or glass lacquer, color wood or upholstered, the inside will be matt lacquered in a color matching the outside. Made in Italy.

# Finishes and materials

**Structure:** Wood in matt lacquered, color wood, Canaletto Walnut or Oak wood.

**Feet:** Lacquered, matching the top or with a methacrylate base that can have LED lights or not.