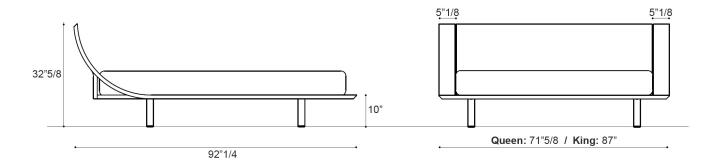

## **Dimensions**

Queen: 71"5/8W x 92"1/4D x 32"5/8H (To fit QUEEN size Mattress 60"x 80")

**King:** 87"W x 92"1/4D x 32"5/8H

(To fit KING size Mattress 76"3/4 x 80")

Base height: 10"