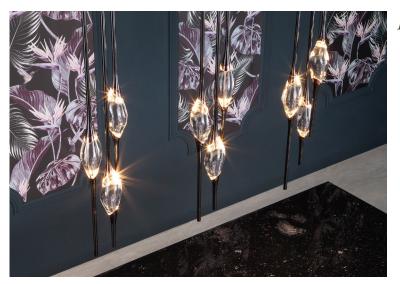

### **Description**

Round suspension lamp made with solid clearest crystal, illuminated by two LEDs which creates diffused ambient lighting and casts amazing patterns around the room. It's suspended between brass stems and brass casting rings, available in different finishes. At the end of each stem, another LED spreads a direct light. Each lamp is numbered and hides its own identity stamp that seals and guarantees the authenticity and uniqueness. Available in custom sizes and finishes. Made in Italy.

#### Specifications with 1 pendant:

1 crystal • 3 replaceable LEDs EU 1.122 lm - 11 W • US 822 lm - 7 W 2.700 K - CRI > 90 • Dimmable Triac 230v/110v

#### Specifications with 3 pendants:

3 crystals • 9 replaceable LEDs EU 3.366 lm - 31 W • US 2.466 lm - 20 W 2.700 K - CRI > 90 • Dimmable Triac 230v/110v