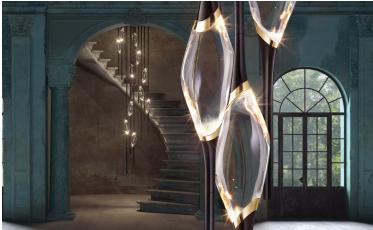

### **Description**

Round suspension lamp made with solid clearest crystal, illuminated by two LEDs which creates diffused ambient lighting and casts amazing patterns around the room. It's suspended between brass stems and brass casting rings, available in different finishes. At the end of each stem, another LED spreads a direct light. Each lamp is numbered and hides its own identity stamp that seals and guarantees the authenticity and uniqueness. Available in custom sizes and finishes. Made in Italy.