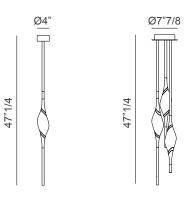

## Dimensions

With 1 pendant: Ø4" x 47"1/4H With 3 pendants: Ø7"7/8 x 47"1/4H

\* For more specifications, please refer to the "Finishes & Materials" PDF