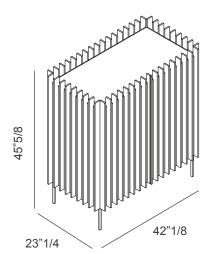

# **Dimensions**

42"1/8W x 23"1/4D x 45"5/8H

Internal accessories with shelves and wooden drawers