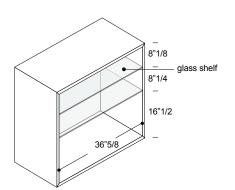

walnut or dark oak finish solid wood featuring vertically arranged strips of wood set in a panel with the same finish. The inside of the structure is in matt lacquer, available with glass shelves or wooden drawers. The back panel is in Bronzo glass while the 7"5/8 high metal base is in metallic lacquer. The top can be customised with a matt lacquer, wood, glass, mirror or ceramic surface. Made in Italy.

# Finishes and materials

External structure: Wood in Canaletto Walnut / Dark Oak. Internal structure: Matt lacquer. Base: Metallic lacquer in Iron / Bronze / Brass / Burnished. Top: Matt lacquer / Wood / Glass / Mirror / Ceramic. Back panel: Bronzo mirror.

(For more specifications, please refer to "Finishes & Materials")



### Kengo ·

# **Dimensions**

42"1/8W x 23"1/4D x 45"5/8H







Internal accessories with shelves and wooden drawers



#### Cassoni LLC

701 Brickell Avenue, Suite 1550. Miami, FL 33131 Tel: (305) 808 9590 Fax: (305) 808 9591 contact@cassoni.com www.cassoni.com