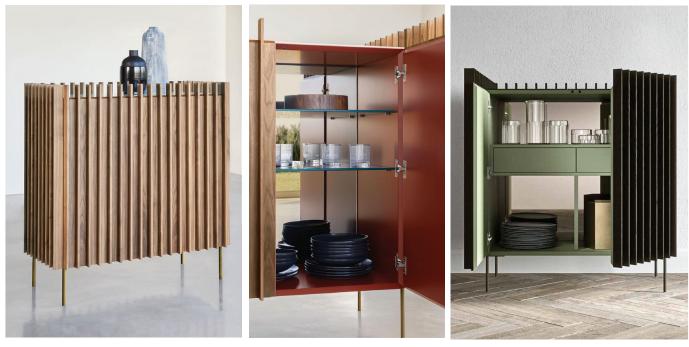

## **Description**

Cupboard with exterior structure in canaletto walnut or dark oak finish solid wood featuring vertically arranged strips of wood set in a panel with the same finish. The inside of the structure is in matt lacquer, available with glass shelves or wooden drawers. The back panel is in Bronzo glass while the 7"5/8 high metal base is in metallic lacquer. The top can be customised with a matt lacquer, wood, glass, mirror or ceramic surface. Made in Italy.

# Finishes and materials

External structure: Wood in Canaletto Walnut / Dark Oak. Internal structure: Matt lacquer. Base: Metallic lacquer in Iron / Bronze / Brass / Burnished. Top: Matt lacquer / Wood / Glass / Mirror / Ceramic. Back panel: Bronzo mirror.