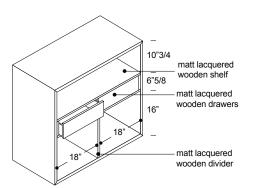

y arranged strips of wood set in a panel with the same finish. The inside of the structure is in matt lacquer, available with glass shelves or wooden drawers. The back panel is in Bronzo glass while the 7"5/8 high metal base is in metallic lacquer. The top can be customised with a matt lacquer, wood, glass, mirror or ceramic surface. Made in Italy.

# Finishes and materials

External structure: Wood in Canaletto Walnut / Dark Oak. Internal structure: Matt lacquer. Base: Metallic lacquer in Iron / Bronze / Brass / Burnished. Top: Matt lacquer / Wood / Glass / Mirror / Ceramic. Back panel: Bronzo mirror.

(For more specifications, please refer to "Finishes & Materials")



### Kengo ·

# **Dimensions**

42"1/8W x 23"1/4D x 45"5/8H







Internal accessories with shelves and wooden drawers



#### Cassoni LLC

701 Brickell Avenue, Suite 1550. Miami, FL 33131 Tel: (305) 808 9590 Fax: (305) 808 9591 contact@cassoni.com www.cassoni.com