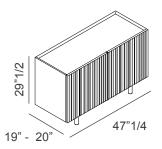

## Single-faced model

2 swing doors: 47"1/4W x 19"D x 29"1/2H 3 swing doors: 70"7/8W x 19"D x 29"1/2H 4 swing doors: 94"1/2W x 19"D x 29"1/2H

#### Double-faced model

2 swing doors: 47"1/4W x 20"D x 29"1/2H 3 swing doors: 70"7/8W x 20"D x 29"1/2H 4 swing doors: 94"1/2W x 20"D x 29"1/2H

### WITH 2 SWING DOORS

including 2 glass shelves