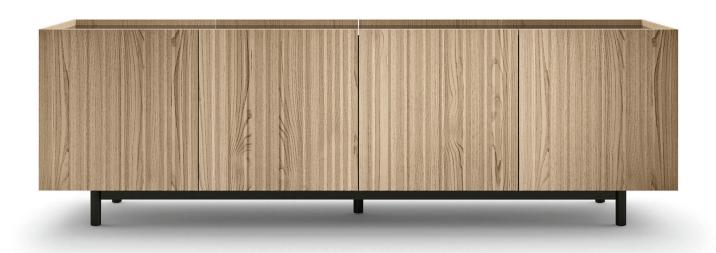

# Description

Sideboard with structure made from veneered particleboard panels and 1" thick fronts with a wood veneered pleat effect surface. Fronts open by means of upper grip groove. Available with a recessed top in wood, glass, mirror or ceramic. Base in metallic lacquer. Also available in double-faced version with fixed fronts on the rear featuring a wood veneered, pleat effect surface. Made in Italy.

# Ori

Design: gerardiarchitetti