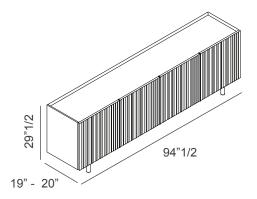

## Single-faced model

2 swing doors: 47"1/4W x 19"D x 29"1/2H 3 swing doors: 70"7/8W x 19"D x 29"1/2H 4 swing doors: 94"1/2W x 19"D x 29"1/2H

#### Double-faced model

2 swing doors: 47"1/4W x 20"D x 29"1/2H 3 swing doors: 70"7/8W x 20"D x 29"1/2H 4 swing doors: 94"1/2W x 20"D x 29"1/2H

#### WITH 4 SWING DOORS

including 4 glass shelves