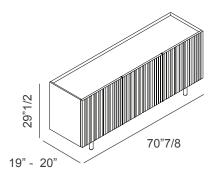

## Single-faced model

2 swing doors: 47"1/4W x 19"D x 29"1/2H 3 swing doors: 70"7/8W x 19"D x 29"1/2H 4 swing doors: 94"1/2W x 19"D x 29"1/2H

#### Double-faced model

2 swing doors: 47"1/4W x 20"D x 29"1/2H 3 swing doors: 70"7/8W x 20"D x 29"1/2H 4 swing doors: 94"1/2W x 20"D x 29"1/2H

#### WITH 3 SWING DOORS

including 3 glass shelves