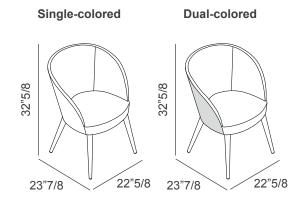

## Evia



## Description

Armchair with structure and backrest in plywood with slanting edges and a strapped seat upholstered with foam and covered with fabric or leather. Legs in wood. Also available in the dual-colored version with a contrasting rear backrest cover. Non removable cover. Made in Italy.

## **Dimensions**

22"5/8W x 23"7/8D x 32"5/8H





## Finishes and materials

Legs: Natural ash wood / Black lacquered ash wood / Dark oak wood / Matt grigio nebbia lacquer / Black metal / Brass metal.

Cover: C.O.M / C.O.L. / Fabric / Tecnopelle / Leather.

(For more specifications, please refer to "Finishes & Materials")