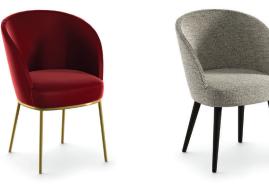

## Description

Armchair with structure and backrest in plywood with slanting edges and a strapped seat upholstered with foam and covered with fabric or leather. Legs in wood. Also available in the dual-colored version with a contrasting rear backrest cover. Non removable cover. Made in Italy.

## Finishes and materials

Legs: Natural ash wood / Black lacquered ash wood / Dark oak wood / Matt grigio nebbia lacquer / Black metal / Brass metal.

Cover: C.O.M / C.O.L. / Fabric / Tecnopelle / Leather.