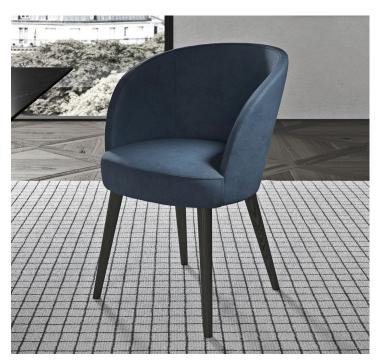

## Description

Armchair with structure and backrest in plywood with slanting edges and a strapped seat upholstered with foam and covered with fabric or leather. Legs in wood. Also available in the dual-colored version with a contrasting rear backrest cover. Non removable cover. Made in Italy.