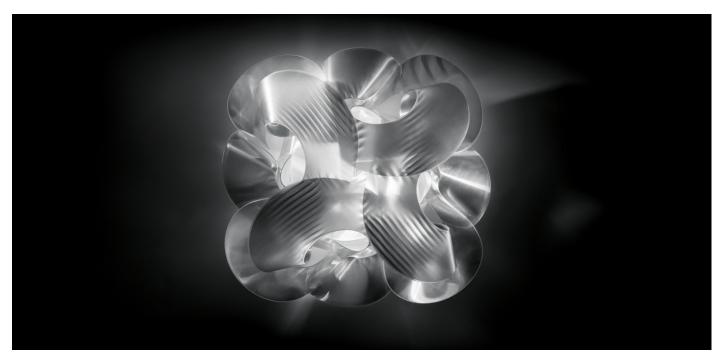

# Fabula

Design: Costantino Morosin

# Description

Ceiling or wall lamp with handmade diffuser using intertwined pieces of iridescent Lentiflex®, which, in reflecting the internal light source, give the look of a long and soft silk ribbon.
\With MagneticSystem® that allows the ad hoc LED circuit to be easily removed, exchanged and maintained. Also available in suspension lamp version. Made in Italy.

### Finishes and materials

Diffuser: Lentiflex®

PRISMA

(For more specifications, please refer to "Finishes & Materials")

Fabula -