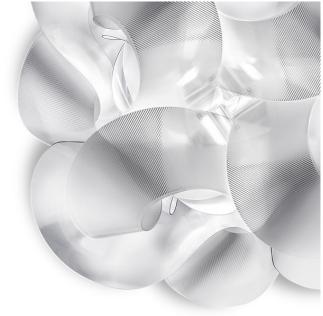

# Description

Ceiling or wall lamp with handmade diffuser using intertwined pieces of iridescent Lentiflex®, which, in reflecting the internal light source, give the look of a long and soft silk ribbon.
\With MagneticSystem® that allows the ad hoc LED circuit to be easily removed, exchanged and maintained. Also available in suspension lamp version. Made in Italy.

### Finishes and materials

Diffuser: Lentiflex®

PRISMA

(For more specifications, please refer to "Finishes & Materials")

Fabula -