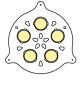

## **Dimensions**

A: Ø19" x 8"1/4H **B**: Ø23"5/8 x 9"7/8H

Α

Ø19"

В

Ø23"5/8

**Light source:** 

A: 3 X E26 - 12W LED Filament - Dimmable \_\_\_\_\_ B: 5 X E26 - 12W LED Filament - Dimmable \_

**BOTTOM VIEW A** 

**BOTTOM VIEW B** 