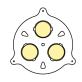

## **Dimensions**

A: Ø19" x 8"1/4H **B**: Ø23"5/8 x 9"7/8H

Α

Ø19"

В

Ø23"5/8

**Light source:** 

A: 3 X E26 - 12W LED Filament - Dimmable \_\_\_\_\_ B: 5 X E26 - 12W LED Filament - Dimmable \_

**BOTTOM VIEW A** 

**BOTTOM VIEW B** 