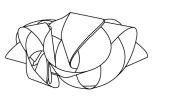

# Description

Ceiling or wall lamp with handmade diffuser using intertwined pieces of iridescent Lentiflex®, which, in reflecting the internal light source, give the look of a long and soft silk ribbon.
\With MagneticSystem® that allows the ad hoc LED circuit to be easily removed, exchanged and maintained. Also available in suspension lamp version. Made in Italy.