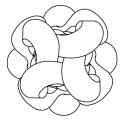

# Description

Ceiling or wall lamp with handmade diffuser using intertwined pieces of iridescent Lentiflex®, which, in reflecting the internal light source, give the look of a long and soft silk ribbon.
\With MagneticSystem® that allows the ad hoc LED circuit to be easily removed, exchanged and maintained. Also available in suspension lamp version. Made in Italy.