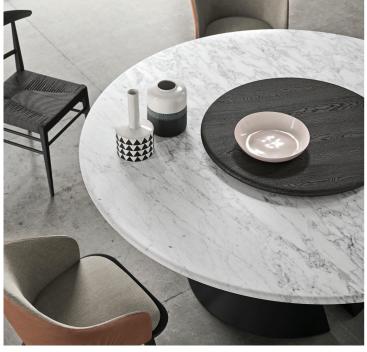

## Description

Round table with half-cone base made in scratch resistant matt lacquer or metallic lacquer and a 1" thick, black lacquered support below the top. The 3/4" thick round top is available in marble with a polished or satin finish. A Ø31"1/2 swivel tray is available as an optional, only for the table with a Ø70"7/8 top. Made in Italy.

## Finishes and materials

Base: Matt lacquer / Metallic lacquer. Top: Polished marble / Satin marble.

(For more specifications, please refer to "Finishes & Materials")