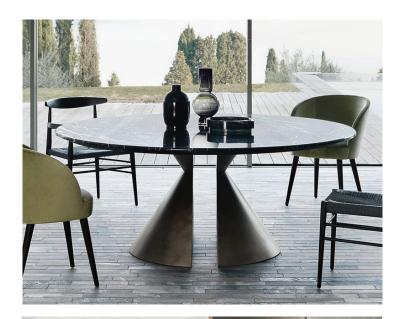

## Description

Round table with half-cone base made in scratch resistant matt lacquer or metallic lacquer and a 1" thick, black lacquered support below the top. The 3/4" thick round top is available in marble with a polished or satin finish. A Ø31"1/2 swivel tray is available as an optional, only for the table with a Ø70"7/8 top. Made in Italy.

## Finishes and materials

Base: Matt lacquer / Metallic lacquer. Top: Polished marble / Satin marble.

(For more specifications, please refer to "Finishes & Materials")