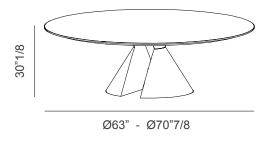

## **Nimbo**

Design: gerardiarchitetti





## Description

Round table with half-cone base made in scratch resistant matt lacquer or metallic lacquer and a 1" thick, black lacquered support below the top. The 3/4" thick round top is available in marble with a polished or satin finish. A Ø31"1/2 swivel tray is available as an optional, only for the table with a Ø70"7/8 top. Made in Italy.

## **Dimensions**

- A) Ø63" x 30"1/8H
- B) Ø70"7/8 x 30"1/8H



## Finishes and materials

Base: Matt lacquer / Metallic lacquer. Top: Polished marble / Satin marble.

(For more specifications, please refer to "Finishes & Materials")