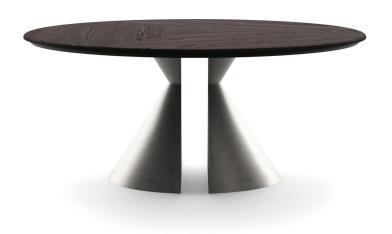

## Description

Round table with half-cone base made in scratch resistant matt lacquer or metallic lacquer and a 1" thick, black lacquered support below the top. The 3/4" thick round top is available in marble or wood veneered MDF, divided into segments. A Ø31"1/2 swivel tray is available as an optional, only for the table with a Ø70"7/8 top. Made in Italy.

## Finishes and materials

**Base:** Polished marble / Satin marble. **Top:** Matt lacquer / Metallic lacquer.

(For more specifications, please refer to "Finishes & Materials")