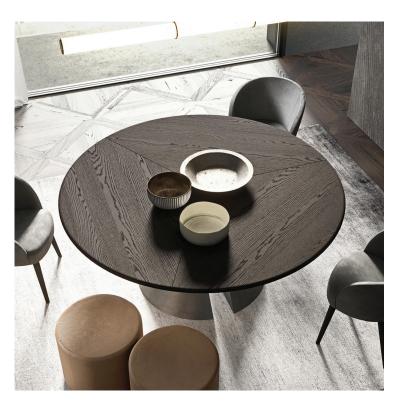

## Description

Round table with half-cone base made in scratch resistant matt lacquer or metallic lacquer and a 1" thick, black lacquered support below the top. The 3/4" thick round top is available in marble or wood veneered MDF, divided into segments. A Ø31"1/2 swivel tray is available as an optional, only for the table with a Ø70"7/8 top. Made in Italy.

## **Dimensions**

- **A)** Ø63" x 30"1/8H
- **B)** Ø70"7/8 x 30"1/8H

With top divided into 3 equal parts