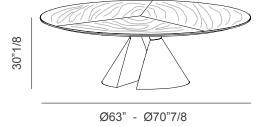

## **Dimensions**

- **A)** Ø63" x 30"1/8H
- **B)** Ø70"7/8 x 30"1/8H

With top divided into 3 equal parts