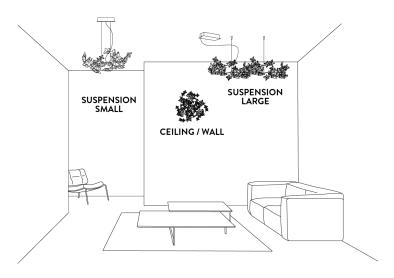

# Description

Wall or ceiling lamp inspired in the Japanese ritual of observing blossoming cherry trees. Diffuser composed of hand-folded flowers made of Lentiflex® and mounted on a painted steel and polycarbonate frame that houses its LED sources. Also available in suspension version. Made in Italy.