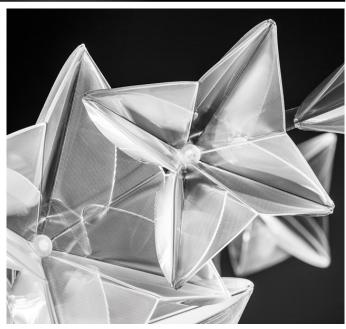

# Description

Wall or ceiling lamp inspired in the Japanese ritual of observing blossoming cherry trees. Diffuser composed of hand-folded flowers made of Lentiflex® and mounted on a painted steel and polycarbonate frame that houses its LED sources. Also available in suspension version. Made in Italy.

## Finishes and materials

Diffuser: Lentiflex® / Polycarbonate /

Stainless Steel

PRISMA

(For more specifications, please refer to "Finishes & Materials")