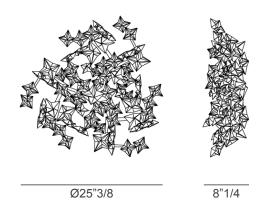

# Hanami

Design: Adriano Rachele



# Description

Wall or ceiling lamp inspired in the Japanese ritual of observing blossoming cherry trees. Diffuser composed of hand-folded flowers made of Lentiflex® and mounted on a painted steel and polycarbonate frame that houses its LED sources. Also available in suspension version. Made in Italy.

## Finishes and materials

Diffuser: Lentiflex® / Polycarbonate /

Stainless Steel

PRISMA



(For more specifications, please refer to "Finishes & Materials")



## Hanami -

# **Dimensions**

Ø25"5/8W x 8"1/8H



### **Light source:**

LED: 37.8W - 220Vac /36Vdc- 3.500 Lm 2700 K (warm white) - CRI90

#### **Dimming system:**

TRIAC, DALI, BLUETOOTH, CASAMBI, PWM 0/10-1/10.

#### HANAMI COLLECTION



(For more specifications, please refer to "Finishes & Materials")