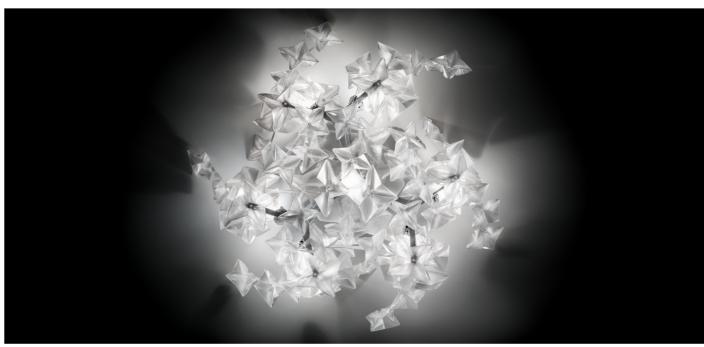

# Description

Wall or ceiling lamp inspired in the Japanese ritual of observing blossoming cherry trees. Diffuser composed of hand-folded flowers made of Lentiflex® and mounted on a painted steel and polycarbonate frame that houses its LED sources. Also available in suspension version. Made in Italy.

# **Dimensions**

Ø25"5/8W x 8"1/8H