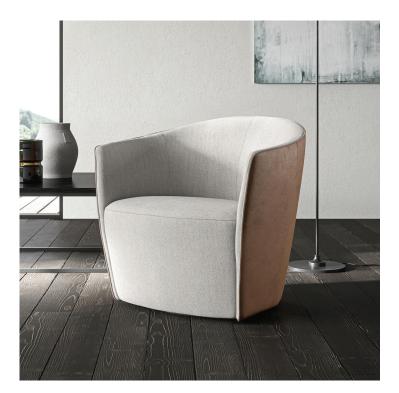

## Description

Lounge chair featuring a reinforced fir wood structure and panels in plywood and wood particleboard. Seat and backrest upholstered with foam and polyester fibre, suspension system featuring very resistant elastic webbing. It comes with an integrated base that lets it swivel. Covered with non-removable fabric or leather, also available in the dual-colored version with a contrasting backrest. Made in Italy.

## **Dimensions**

27"1/2W x 28"1/2D x 27"1/2H

Single-colored

**Dual-colored** 