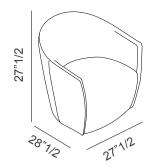

## **Dimensions**

27"1/2W x 28"1/2D x 27"1/2H

Single-colored

**Dual-colored** 