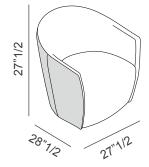

## **Dimensions**

27"1/2W x 28"1/2D x 27"1/2H

Single-colored

**Dual-colored** 